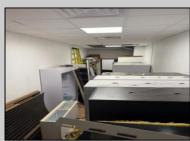

## COMMENTS

Opportunity Knocks on E Landis Avenue! Welcome to 513½ E Landis Ave, a compact commercial gem in the heart of Vineland's bustling downtown corridor. With just over 800 square feet of prime retail space, this storefront is the perfect opportunity for entrepreneurs, boutique owners, or small business startups looking to plant roots without breaking the bank. Surrounded by thriving local businesses, this location sees steady vehicle and foot traffic and enjoys excellent visibility on one of Vineland's most vibrant commercial stretches — a true "Main Street, USA" atmosphere. Whether you\'re launching a new concept or relocating an existing one, this affordable space puts you right in the center of the action. The possibilities are endless — pop-up retail, studio, gallery, repair shop, or office — all within a walkable, high-traffic district that supports small business success. Don't miss out on this high-potential, low-overhead opportunity!