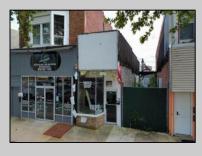

## COMMENTS

Opportunity Knocks on E Landis Avenue! Welcome to 513½ E Landis Ave, a compact commercial gem in the heart of Vineland's bustling downtown corridor. With just over 800 square feet of prime retail space, this storefront is the perfect opportunity for entrepreneurs, boutique owners, or small business startups looking to plant roots without breaking the bank. Surrounded by thriving local businesses, this location sees steady vehicle and foot traffic and enjoys excellent visibility on one of Vineland's most vibrant commercial stretches — a true "Main Street, USA" atmosphere. Whether you\'re launching a new concept or relocating an existing one, this affordable space puts you right in the center of the action. The possibilities are endless — pop-up retail, studio, gallery, repair shop, or office — all within a walkable, high-traffic district that supports small business success. Don't miss out on this high-potential, low-overhead opportunity!