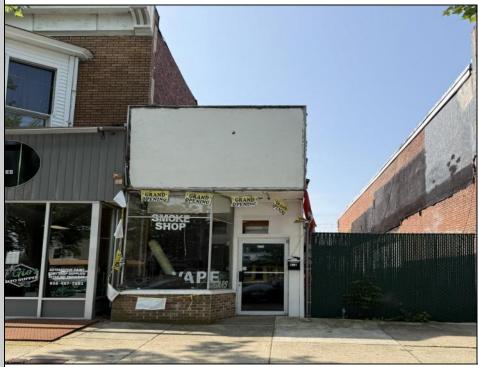

## COMMENTS

Opportunity Knocks on E Landis Avenue! Welcome to 513½ E Landis Ave, a compact commercial gem in the heart of Vineland's bustling downtown corridor. With just over 800 square feet of prime retail space, this storefront is the perfect opportunity for entrepreneurs, boutique owners, or small business startups looking to plant roots without breaking the bank. Surrounded by thriving local businesses, this location sees steady vehicle and foot traffic and enjoys excellent visibility on one of Vineland's most vibrant commercial stretches — a true "Main Street, USA" atmosphere. Whether you\'re launching a new concept or relocating an existing one, this affordable space puts you right in the center of the action. The possibilities are endless — pop-up retail, studio, gallery, repair shop, or office — all within a walkable, high-traffic district that supports small business success. Don't miss out on this high-potential, low-overhead opportunity!