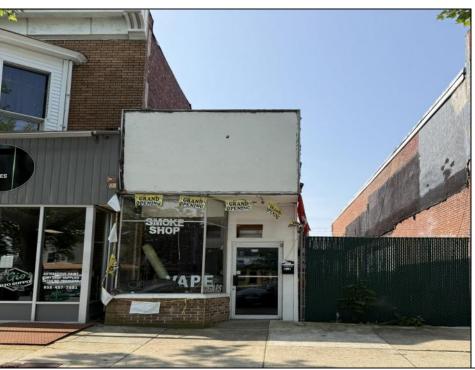

## **COMMENTS**

Opportunity Knocks on E Landis Avenue! Welcome to 5131/2 E Landis Ave, a compact commercial gem in the heart of Vineland's bustling downtown corridor. With just over 800 square feet of prime retail space, this storefront is the perfect opportunity for entrepreneurs, boutique owners, or small business startups looking to plant roots without breaking the bank. Surrounded by thriving local businesses, this location sees steady vehicle and foot traffic and enjoys excellent visibility on one of Vineland's most vibrant commercial stretches — a true "Main Street, USA" atmosphere. Whether you\re launching a new concept or relocating an existing one, this affordable space puts you right in the center of the action. The possibilities are endless — pop-up retail, studio, gallery, repair shop, or office — all within a walkable, high-traffic district that supports small business success. Don't miss out on this high-potential, low-overhead opportunity!