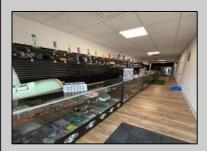

## **COMMENTS**

Opportunity Knocks on E Landis Avenue! Welcome to 5131/2 E Landis Ave, a compact commercial gem in the heart of Vineland's bustling downtown corridor. With just over 800 square feet of prime retail space, this storefront is the perfect opportunity for entrepreneurs, boutique owners, or small business startups looking to plant roots without breaking the bank. Surrounded by thriving local businesses, this location sees steady vehicle and foot traffic and enjoys excellent visibility on one of Vineland's most vibrant commercial stretches — a true "Main Street, USA" atmosphere. Whether you\re launching a new concept or relocating an existing one, this affordable space puts you right in the center of the action. The possibilities are endless — pop-up retail, studio, gallery, repair shop, or office — all within a walkable, high-traffic district that supports small business success. Don't miss out on this high-potential, low-overhead opportunity!