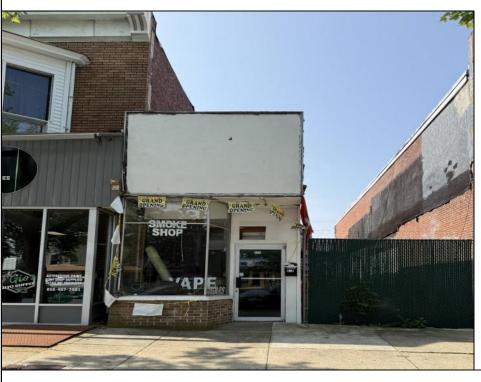

## **COMMENTS**

Opportunity Knocks on E Landis Avenue! Welcome to 513½ E Landis Ave, a compact commercial gem in the heart of Vineland's bustling downtown corridor. With just over 800 square feet of prime retail space, this storefront is the perfect opportunity for entrepreneurs, boutique owners, or small business startups looking to plant roots without breaking the bank. Surrounded by thriving local businesses, this location sees steady vehicle and foot traffic and enjoys excellent visibility on one of Vineland's most vibrant commercial stretches — a true "Main Street, USA" atmosphere. Whether you\'re launching a new concept or relocating an existing one, this affordable space puts you right in the center of the action. The possibilities are endless — pop-up retail, studio, gallery, repair shop, or office — all within a walkable, high-traffic district that supports small business success. Don't miss out on this high-potential, low-overhead opportunity!