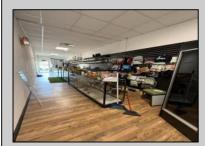

## **COMMENTS**

Opportunity Knocks on E Landis Avenue! Welcome to 513½ E Landis Ave, a compact commercial gem in the heart of Vineland's bustling downtown corridor. With just over 800 square feet of prime retail space, this storefront is the perfect opportunity for entrepreneurs, boutique owners, or small business startups looking to plant roots without breaking the bank. Surrounded by thriving local businesses, this location sees steady vehicle and foot traffic and enjoys excellent visibility on one of Vineland's most vibrant commercial stretches — a true "Main Street, USA" atmosphere. Whether you\'re launching a new concept or relocating an existing one, this affordable space puts you right in the center of the action. The possibilities are endless — pop-up retail, studio, gallery, repair shop, or office — all within a walkable, high-traffic district that supports small business success. Don't miss out on this high-potential, low-overhead opportunity!

| PRC | )PFR | TV D | $-T\Delta$ | II S |
|-----|------|------|------------|------|

Exterior ParkingGarage InteriorFeatures Basement
Brick Other (See Remarks) 220 Volt Electricity Unfinished

Restroom Storage