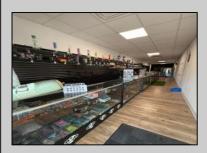

## **COMMENTS**

Opportunity Knocks on E Landis Avenue! Welcome to 513½ E Landis Ave, a compact commercial gem in the heart of Vineland's bustling downtown corridor. With just over 800 square feet of prime retail space, this storefront is the perfect opportunity for entrepreneurs, boutique owners, or small business startups looking to plant roots without breaking the bank. Surrounded by thriving local businesses, this location sees steady vehicle and foot traffic and enjoys excellent visibility on one of Vineland's most vibrant commercial stretches — a true "Main Street, USA" atmosphere. Whether you\'re launching a new concept or relocating an existing one, this affordable space puts you right in the center of the action. The possibilities are endless — pop-up retail, studio, gallery, repair shop, or office — all within a walkable, high-traffic district that supports small business success. Don't miss out on this high-potential, low-overhead opportunity!

| PRC | )PFR | TV D | $-T\Delta$ | II S |
|-----|------|------|------------|------|

Exterior ParkingGarage InteriorFeatures Basement
Brick Other (See Remarks) 220 Volt Electricity Unfinished

Restroom Storage