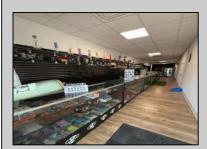

## **COMMENTS**

Opportunity Knocks on E Landis Avenue! Welcome to 5131/2 E Landis Ave, a compact commercial gem in the heart of Vineland's bustling downtown corridor. With just over 800 square feet of prime retail space, this storefront is the perfect opportunity for entrepreneurs, boutique owners, or small business startups looking to plant roots without breaking the bank. Surrounded by thriving local businesses, this location sees steady vehicle and foot traffic and enjoys excellent visibility on one of Vineland's most vibrant commercial stretches — a true "Main Street, USA" atmosphere. Whether you\re launching a new concept or relocating an existing one, this affordable space puts you right in the center of the action. The possibilities are endless — pop-up retail, studio, gallery, repair shop, or office — all within a walkable, high-traffic district that supports small business success. Don't miss out on this high-potential, low-overhead opportunity!

| PF | COPERT | Y DETAI | 1 8 |
|----|--------|---------|-----|

Exterior ParkingGarage InteriorFeatures **Basement** Other (See Remarks) Brick 220 Volt Electricity Unfinished

Restroom Storage

Cooling HotWater Water Window Units Gas **Public** 