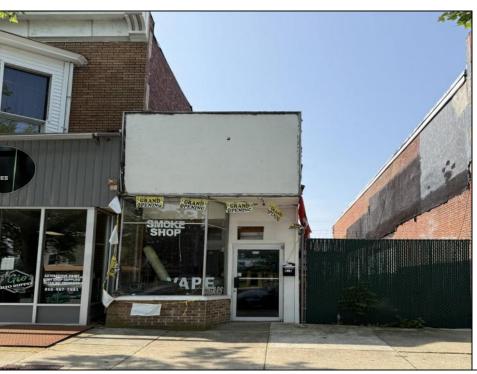

## **COMMENTS**

Opportunity Knocks on E Landis Avenue! Welcome to 513½ E Landis Ave, a compact commercial gem in the heart of Vineland's bustling downtown corridor. With just over 800 square feet of prime retail space, this storefront is the perfect opportunity for entrepreneurs, boutique owners, or small business startups looking to plant roots without breaking the bank. Surrounded by thriving local businesses, this location sees steady vehicle and foot traffic and enjoys excellent visibility on one of Vineland's most vibrant commercial stretches — a true "Main Street, USA" atmosphere. Whether you\"re launching a new concept or relocating an existing one, this affordable space puts you right in the center of the action. The possibilities are endless — pop-up retail, studio, gallery, repair shop, or office — all within a walkable, high-traffic district that supports small business success. Don't miss out on this high-potential, low-overhead opportunity!