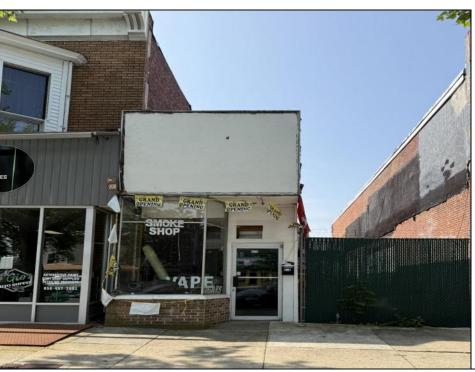

## **COMMENTS**

Opportunity Knocks on E Landis Avenue! Welcome to 513½ E Landis Ave, a compact commercial gem in the heart of Vineland's bustling downtown corridor. With just over 800 square feet of prime retail space, this storefront is the perfect opportunity for entrepreneurs, boutique owners, or small business startups looking to plant roots without breaking the bank. Surrounded by thriving local businesses, this location sees steady vehicle and foot traffic and enjoys excellent visibility on one of Vineland's most vibrant commercial stretches — a true "Main Street, USA" atmosphere. Whether you\'re launching a new concept or relocating an existing one, this affordable space puts you right in the center of the action. The possibilities are endless — pop-up retail, studio, gallery, repair shop, or office — all within a walkable, high-traffic district that supports small business success. Don't miss out on this high-potential, low-overhead opportunity!