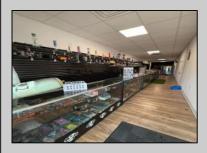

## **COMMENTS**

Opportunity Knocks on E Landis Avenue! Welcome to 513½ E Landis Ave, a compact commercial gem in the heart of Vineland's bustling downtown corridor. With just over 800 square feet of prime retail space, this storefront is the perfect opportunity for entrepreneurs, boutique owners, or small business startups looking to plant roots without breaking the bank. Surrounded by thriving local businesses, this location sees steady vehicle and foot traffic and enjoys excellent visibility on one of Vineland's most vibrant commercial stretches — a true "Main Street, USA" atmosphere. Whether you\'re launching a new concept or relocating an existing one, this affordable space puts you right in the center of the action. The possibilities are endless — pop-up retail, studio, gallery, repair shop, or office — all within a walkable, high-traffic district that supports small business success. Don't miss out on this high-potential, low-overhead opportunity!