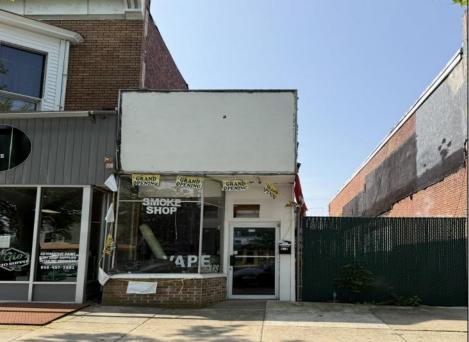

## **COMMENTS**

Opportunity Knocks on E Landis Avenue! Welcome to 513½ E Landis Ave, a compact commercial gem in the heart of Vineland's bustling downtown corridor. With just over 800 square feet of prime retail space, this storefront is the perfect opportunity for entrepreneurs, boutique owners, or small business startups looking to plant roots without breaking the bank. Surrounded by thriving local businesses, this location sees steady vehicle and foot traffic and enjoys excellent visibility on one of Vineland's most vibrant commercial stretches — a true "Main Street, USA" atmosphere. Whether you\'re launching a new concept or relocating an existing one, this affordable space puts you right in the center of the action. The possibilities are endless — pop-up retail, studio, gallery, repair shop, or office — all within a walkable, high-traffic district that supports small business success. Don't miss out on this high-potential, low-overhead opportunity!