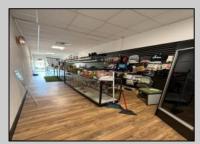

## **COMMENTS**

Opportunity Knocks on E Landis Avenue! Welcome to 513½ E Landis Ave, a compact commercial gem in the heart of Vineland's bustling downtown corridor. With just over 800 square feet of prime retail space, this storefront is the perfect opportunity for entrepreneurs, boutique owners, or small business startups looking to plant roots without breaking the bank. Surrounded by thriving local businesses, this location sees steady vehicle and foot traffic and enjoys excellent visibility on one of Vineland's most vibrant commercial stretches — a true "Main Street, USA" atmosphere. Whether you\"re launching a new concept or relocating an existing one, this affordable space puts you right in the center of the action. The possibilities are endless — pop-up retail, studio, gallery, repair shop, or office — all within a walkable, high-traffic district that supports small business success. Don't miss out on this high-potential, low-overhead opportunity!

| PRO | PFRTY | DETA | II S |
|-----|-------|------|------|

Exterior ParkingGarage InteriorFeatures Basement
Brick Other (See Remarks) 220 Volt Electricity Unfinished

Restroom Storage

Heating Cooling HotWater Water