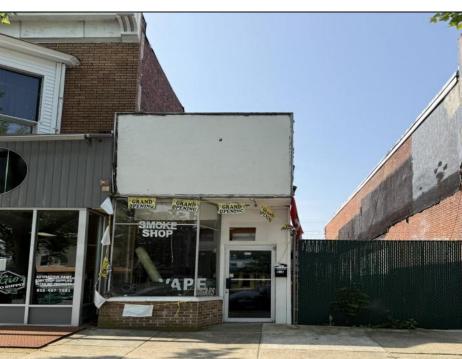

## **COMMENTS**

Opportunity Knocks on E Landis Avenue! Welcome to 513½ E Landis Ave, a compact commercial gem in the heart of Vineland's bustling downtown corridor. With just over 800 square feet of prime retail space, this storefront is the perfect opportunity for entrepreneurs, boutique owners, or small business startups looking to plant roots without breaking the bank. Surrounded by thriving local businesses, this location sees steady vehicle and foot traffic and enjoys excellent visibility on one of Vineland's most vibrant commercial stretches — a true "Main Street, USA" atmosphere. Whether you\"re launching a new concept or relocating an existing one, this affordable space puts you right in the center of the action. The possibilities are endless — pop-up retail, studio, gallery, repair shop, or office — all within a walkable, high-traffic district that supports small business success. Don't miss out on this high-potential, low-overhead opportunity!