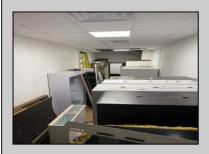

## **COMMENTS**

Opportunity Knocks on E Landis Avenue! Welcome to 513½ E Landis Ave, a compact commercial gem in the heart of Vineland's bustling downtown corridor. With just over 800 square feet of prime retail space, this storefront is the perfect opportunity for entrepreneurs, boutique owners, or small business startups looking to plant roots without breaking the bank. Surrounded by thriving local businesses, this location sees steady vehicle and foot traffic and enjoys excellent visibility on one of Vineland's most vibrant commercial stretches — a true "Main Street, USA" atmosphere. Whether you\"re launching a new concept or relocating an existing one, this affordable space puts you right in the center of the action. The possibilities are endless — pop-up retail, studio, gallery, repair shop, or office — all within a walkable, high-traffic district that supports small business success. Don't miss out on this high-potential, low-overhead opportunity!