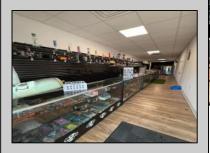

## **COMMENTS**

Opportunity Knocks on E Landis Avenue! Welcome to 513½ E Landis Ave, a compact commercial gem in the heart of Vineland's bustling downtown corridor. With just over 800 square feet of prime retail space, this storefront is the perfect opportunity for entrepreneurs, boutique owners, or small business startups looking to plant roots without breaking the bank. Surrounded by thriving local businesses, this location sees steady vehicle and foot traffic and enjoys excellent visibility on one of Vineland's most vibrant commercial stretches — a true "Main Street, USA" atmosphere. Whether you\"re launching a new concept or relocating an existing one, this affordable space puts you right in the center of the action. The possibilities are endless — pop-up retail, studio, gallery, repair shop, or office — all within a walkable, high-traffic district that supports small business success. Don't miss out on this high-potential, low-overhead opportunity!

| PRO | PFRTY | DETA | II S |
|-----|-------|------|------|

Exterior ParkingGarage InteriorFeatures Basement
Brick Other (See Remarks) 220 Volt Electricity Unfinished

Restroom Storage

Heating Cooling HotWater Water