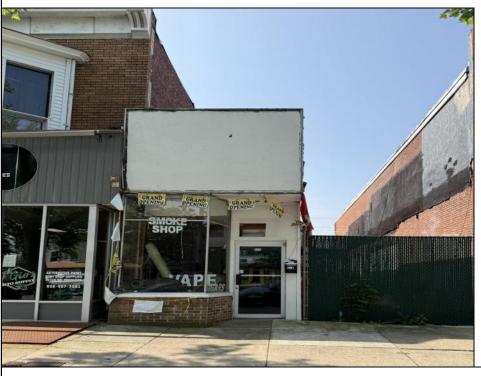

## **COMMENTS**

Opportunity Knocks on E Landis Avenue! Welcome to 5131/2 E Landis Ave, a compact commercial gem in the heart of Vineland's bustling downtown corridor. With just over 800 square feet of prime retail space, this storefront is the perfect opportunity for entrepreneurs, boutique owners, or small business startups looking to plant roots without breaking the bank. Surrounded by thriving local businesses, this location sees steady vehicle and foot traffic and enjoys excellent visibility on one of Vineland's most vibrant commercial stretches — a true "Main Street, USA" atmosphere. Whether you\re launching a new concept or relocating an existing one, this affordable space puts you right in the center of the action. The possibilities are endless — pop-up retail, studio, gallery, repair shop, or office — all within a walkable, high-traffic district that supports small business success. Don't miss out on this high-potential, low-overhead opportunity!