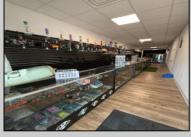

## **COMMENTS**

Opportunity Knocks on E Landis Avenue! Welcome to 5131/2 E Landis Ave, a compact commercial gem in the heart of Vineland's bustling downtown corridor. With just over 800 square feet of prime retail space, this storefront is the perfect opportunity for entrepreneurs, boutique owners, or small business startups looking to plant roots without breaking the bank. Surrounded by thriving local businesses, this location sees steady vehicle and foot traffic and enjoys excellent visibility on one of Vineland's most vibrant commercial stretches — a true "Main Street, USA" atmosphere. Whether you\re launching a new concept or relocating an existing one, this affordable space puts you right in the center of the action. The possibilities are endless — pop-up retail, studio, gallery, repair shop, or office — all within a walkable, high-traffic district that supports small business success. Don't miss out on this high-potential, low-overhead opportunity!