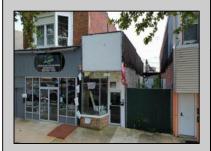

## **COMMENTS**

Opportunity Knocks on E Landis Avenue! Welcome to 513½ E Landis Ave, a compact commercial gem in the heart of Vineland's bustling downtown corridor. With just over 800 square feet of prime retail space, this storefront is the perfect opportunity for entrepreneurs, boutique owners, or small business startups looking to plant roots without breaking the bank. Surrounded by thriving local businesses, this location sees steady vehicle and foot traffic and enjoys excellent visibility on one of Vineland's most vibrant commercial stretches — a true "Main Street, USA" atmosphere. Whether you\'re launching a new concept or relocating an existing one, this affordable space puts you right in the center of the action. The possibilities are endless — pop-up retail, studio, gallery, repair shop, or office — all within a walkable, high-traffic district that supports small business success. Don't miss out on this high-potential, low-overhead opportunity!