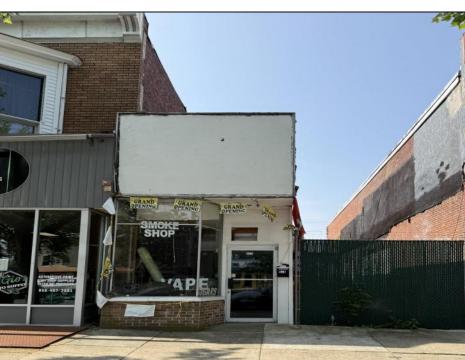

## **COMMENTS**

Opportunity Knocks on E Landis Avenue! Welcome to 513½ E Landis Ave, a compact commercial gem in the heart of Vineland's bustling downtown corridor. With just over 800 square feet of prime retail space, this storefront is the perfect opportunity for entrepreneurs, boutique owners, or small business startups looking to plant roots without breaking the bank. Surrounded by thriving local businesses, this location sees steady vehicle and foot traffic and enjoys excellent visibility on one of Vineland's most vibrant commercial stretches — a true "Main Street, USA" atmosphere. Whether you\'re launching a new concept or relocating an existing one, this affordable space puts you right in the center of the action. The possibilities are endless — pop-up retail, studio, gallery, repair shop, or office — all within a walkable, high-traffic district that supports small business success. Don't miss out on this high-potential, low-overhead opportunity!