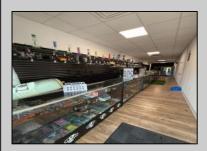

## **COMMENTS**

Opportunity Knocks on E Landis Avenue! Welcome to 513½ E Landis Ave, a compact commercial gem in the heart of Vineland's bustling downtown corridor. With just over 800 square feet of prime retail space, this storefront is the perfect opportunity for entrepreneurs, boutique owners, or small business startups looking to plant roots without breaking the bank. Surrounded by thriving local businesses, this location sees steady vehicle and foot traffic and enjoys excellent visibility on one of Vineland's most vibrant commercial stretches — a true "Main Street, USA" atmosphere. Whether you\'re launching a new concept or relocating an existing one, this affordable space puts you right in the center of the action. The possibilities are endless — pop-up retail, studio, gallery, repair shop, or office — all within a walkable, high-traffic district that supports small business success. Don't miss out on this high-potential, low-overhead opportunity!