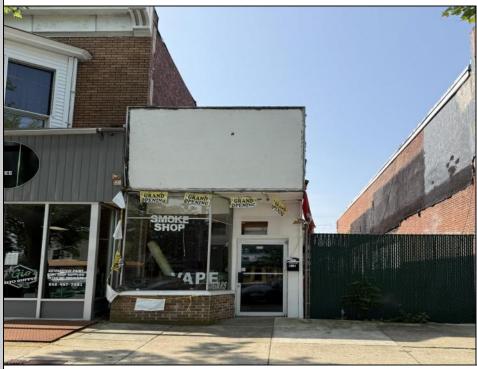

## COMMENTS

Opportunity Knocks on E Landis Avenue! Welcome to 513½ E Landis Ave, a compact commercial gem in the heart of Vineland's bustling downtown corridor. With just over 800 square feet of prime retail space, this storefront is the perfect opportunity for entrepreneurs, boutique owners, or small business startups looking to plant roots without breaking the bank. Surrounded by thriving local businesses, this location sees steady vehicle and foot traffic and enjoys excellent visibility on one of Vineland's most vibrant commercial stretches — a true "Main Street, USA" atmosphere. Whether you\'re launching a new concept or relocating an existing one, this affordable space puts you right in the center of the action. The possibilities are endless — pop-up retail, studio, gallery, repair shop, or office — all within a walkable, high-traffic district that supports small business success. Don't miss out on this high-potential, low-overhead opportunity!