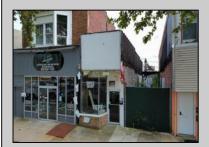

## **COMMENTS**

Opportunity Knocks on E Landis Avenue! Welcome to 513½ E Landis Ave, a compact commercial gem in the heart of Vineland's bustling downtown corridor. With just over 800 square feet of prime retail space, this storefront is the perfect opportunity for entrepreneurs, boutique owners, or small business startups looking to plant roots without breaking the bank. Surrounded by thriving local businesses, this location sees steady vehicle and foot traffic and enjoys excellent visibility on one of Vineland's most vibrant commercial stretches — a true "Main Street, USA" atmosphere. Whether you\"re launching a new concept or relocating an existing one, this affordable space puts you right in the center of the action. The possibilities are endless — pop-up retail, studio, gallery, repair shop, or office — all within a walkable, high-traffic district that supports small business success. Don't miss out on this high-potential, low-overhead opportunity!