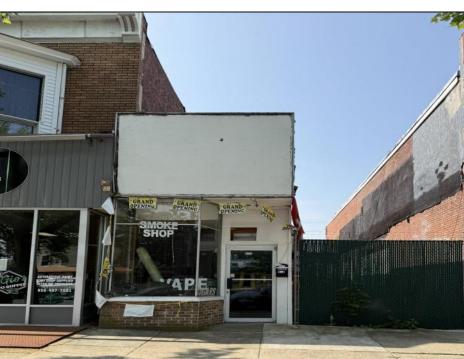

## **COMMENTS**

Opportunity Knocks on E Landis Avenue! Welcome to 513½ E Landis Ave, a compact commercial gem in the heart of Vineland's bustling downtown corridor. With just over 800 square feet of prime retail space, this storefront is the perfect opportunity for entrepreneurs, boutique owners, or small business startups looking to plant roots without breaking the bank. Surrounded by thriving local businesses, this location sees steady vehicle and foot traffic and enjoys excellent visibility on one of Vineland's most vibrant commercial stretches — a true "Main Street, USA" atmosphere. Whether you\"re launching a new concept or relocating an existing one, this affordable space puts you right in the center of the action. The possibilities are endless — pop-up retail, studio, gallery, repair shop, or office — all within a walkable, high-traffic district that supports small business success. Don't miss out on this high-potential, low-overhead opportunity!