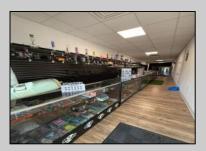

## **COMMENTS**

Opportunity Knocks on E Landis Avenue! Welcome to 513½ E Landis Ave, a compact commercial gem in the heart of Vineland's bustling downtown corridor. With just over 800 square feet of prime retail space, this storefront is the perfect opportunity for entrepreneurs, boutique owners, or small business startups looking to plant roots without breaking the bank. Surrounded by thriving local businesses, this location sees steady vehicle and foot traffic and enjoys excellent visibility on one of Vineland's most vibrant commercial stretches — a true "Main Street, USA" atmosphere. Whether you\"re launching a new concept or relocating an existing one, this affordable space puts you right in the center of the action. The possibilities are endless — pop-up retail, studio, gallery, repair shop, or office — all within a walkable, high-traffic district that supports small business success. Don't miss out on this high-potential, low-overhead opportunity!