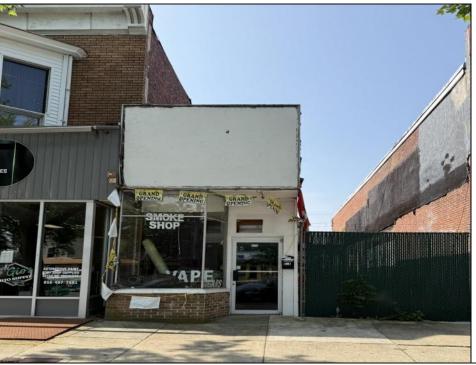

## **COMMENTS**

Opportunity Knocks on E Landis Avenue! Welcome to 513½ E Landis Ave, a compact commercial gem in the heart of Vineland's bustling downtown corridor. With just over 800 square feet of prime retail space, this storefront is the perfect opportunity for entrepreneurs, boutique owners, or small business startups looking to plant roots without breaking the bank. Surrounded by thriving local businesses, this location sees steady vehicle and foot traffic and enjoys excellent visibility on one of Vineland's most vibrant commercial stretches — a true "Main Street, USA" atmosphere. Whether you\"re launching a new concept or relocating an existing one, this affordable space puts you right in the center of the action. The possibilities are endless — pop-up retail, studio, gallery, repair shop, or office — all within a walkable, high-traffic district that supports small business success. Don't miss out on this high-potential, low-overhead opportunity!