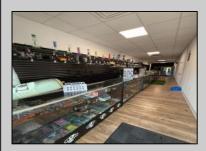

## **COMMENTS**

Opportunity Knocks on E Landis Avenue! Welcome to 513½ E Landis Ave, a compact commercial gem in the heart of Vineland's bustling downtown corridor. With just over 800 square feet of prime retail space, this storefront is the perfect opportunity for entrepreneurs, boutique owners, or small business startups looking to plant roots without breaking the bank. Surrounded by thriving local businesses, this location sees steady vehicle and foot traffic and enjoys excellent visibility on one of Vineland's most vibrant commercial stretches — a true "Main Street, USA" atmosphere. Whether you\'re launching a new concept or relocating an existing one, this affordable space puts you right in the center of the action. The possibilities are endless — pop-up retail, studio, gallery, repair shop, or office — all within a walkable, high-traffic district that supports small business success. Don't miss out on this high-potential, low-overhead opportunity!