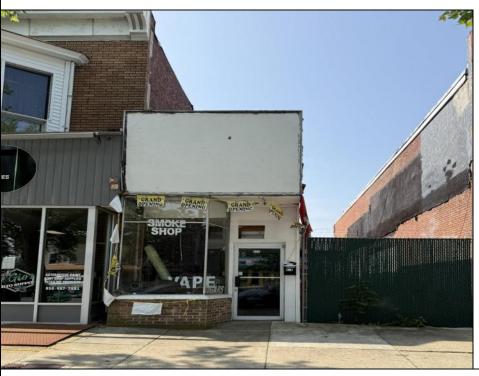

## **COMMENTS**

Opportunity Knocks on E Landis Avenue! Welcome to 513½ E Landis Ave, a compact commercial gem in the heart of Vineland's bustling downtown corridor. With just over 800 square feet of prime retail space, this storefront is the perfect opportunity for entrepreneurs, boutique owners, or small business startups looking to plant roots without breaking the bank. Surrounded by thriving local businesses, this location sees steady vehicle and foot traffic and enjoys excellent visibility on one of Vineland's most vibrant commercial stretches — a true "Main Street, USA" atmosphere. Whether you\'re launching a new concept or relocating an existing one, this affordable space puts you right in the center of the action. The possibilities are endless — pop-up retail, studio, gallery, repair shop, or office — all within a walkable, high-traffic district that supports small business success. Don't miss out on this high-potential, low-overhead opportunity!