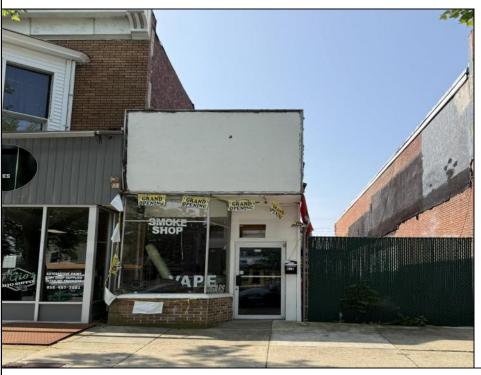

## **COMMENTS**

Opportunity Knocks on E Landis Avenue! Welcome to 513½ E Landis Ave, a compact commercial gem in the heart of Vineland's bustling downtown corridor. With just over 800 square feet of prime retail space, this storefront is the perfect opportunity for entrepreneurs, boutique owners, or small business startups looking to plant roots without breaking the bank. Surrounded by thriving local businesses, this location sees steady vehicle and foot traffic and enjoys excellent visibility on one of Vineland's most vibrant commercial stretches — a true "Main Street, USA" atmosphere. Whether you\'re launching a new concept or relocating an existing one, this affordable space puts you right in the center of the action. The possibilities are endless — pop-up retail, studio, gallery, repair shop, or office — all within a walkable, high-traffic district that supports small business success. Don't miss out on this high-potential, low-overhead opportunity!