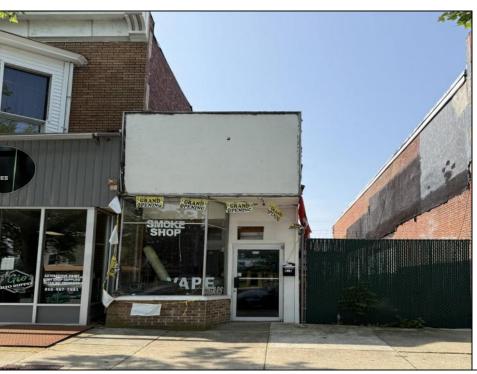

## **COMMENTS**

Opportunity Knocks on E Landis Avenue! Welcome to 513½ E Landis Ave, a compact commercial gem in the heart of Vineland's bustling downtown corridor. With just over 800 square feet of prime retail space, this storefront is the perfect opportunity for entrepreneurs, boutique owners, or small business startups looking to plant roots without breaking the bank. Surrounded by thriving local businesses, this location sees steady vehicle and foot traffic and enjoys excellent visibility on one of Vineland's most vibrant commercial stretches — a true "Main Street, USA" atmosphere. Whether you\'re launching a new concept or relocating an existing one, this affordable space puts you right in the center of the action. The possibilities are endless — pop-up retail, studio, gallery, repair shop, or office — all within a walkable, high-traffic district that supports small business success. Don't miss out on this high-potential, low-overhead opportunity!