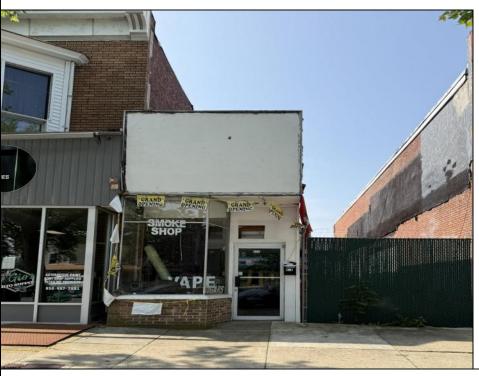

## **COMMENTS**

Opportunity Knocks on E Landis Avenue! Welcome to 5131/2 E Landis Ave, a compact commercial gem in the heart of Vineland's bustling downtown corridor. With just over 800 square feet of prime retail space, this storefront is the perfect opportunity for entrepreneurs, boutique owners, or small business startups looking to plant roots without breaking the bank. Surrounded by thriving local businesses, this location sees steady vehicle and foot traffic and enjoys excellent visibility on one of Vineland's most vibrant commercial stretches — a true "Main Street, USA" atmosphere. Whether you\re launching a new concept or relocating an existing one, this affordable space puts you right in the center of the action. The possibilities are endless — pop-up retail, studio, gallery, repair shop, or office — all within a walkable, high-traffic district that supports small business success. Don't miss out on this high-potential, low-overhead opportunity!