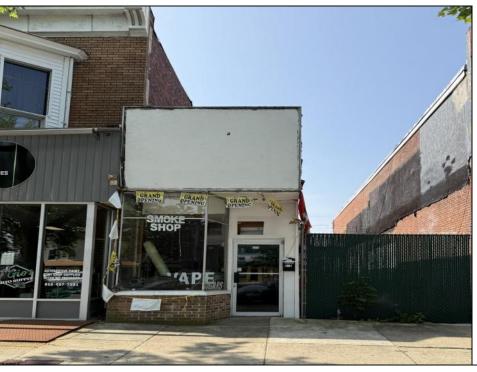

## **COMMENTS**

Opportunity Knocks on E Landis Avenue! Welcome to 513½ E Landis Ave, a compact commercial gem in the heart of Vineland's bustling downtown corridor. With just over 800 square feet of prime retail space, this storefront is the perfect opportunity for entrepreneurs, boutique owners, or small business startups looking to plant roots without breaking the bank. Surrounded by thriving local businesses, this location sees steady vehicle and foot traffic and enjoys excellent visibility on one of Vineland's most vibrant commercial stretches — a true "Main Street, USA" atmosphere. Whether you\'re launching a new concept or relocating an existing one, this affordable space puts you right in the center of the action. The possibilities are endless — pop-up retail, studio, gallery, repair shop, or office — all within a walkable, high-traffic district that supports small business success. Don't miss out on this high-potential, low-overhead opportunity!