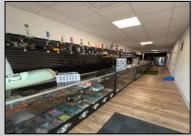

## **COMMENTS**

Opportunity Knocks on E Landis Avenue! Welcome to 5131/2 E Landis Ave, a compact commercial gem in the heart of Vineland's bustling downtown corridor. With just over 800 square feet of prime retail space, this storefront is the perfect opportunity for entrepreneurs, boutique owners, or small business startups looking to plant roots without breaking the bank. Surrounded by thriving local businesses, this location sees steady vehicle and foot traffic and enjoys excellent visibility on one of Vineland's most vibrant commercial stretches — a true "Main Street, USA" atmosphere. Whether you\re launching a new concept or relocating an existing one, this affordable space puts you right in the center of the action. The possibilities are endless — pop-up retail, studio, gallery, repair shop, or office — all within a walkable, high-traffic district that supports small business success. Don't miss out on this high-potential, low-overhead opportunity!