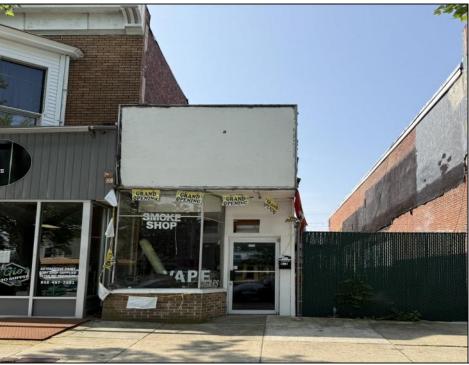

## **COMMENTS**

Opportunity Knocks on E Landis Avenue! Welcome to 5131/2 E Landis Ave, a compact commercial gem in the heart of Vineland's bustling downtown corridor. With just over 800 square feet of prime retail space, this storefront is the perfect opportunity for entrepreneurs, boutique owners, or small business startups looking to plant roots without breaking the bank. Surrounded by thriving local businesses, this location sees steady vehicle and foot traffic and enjoys excellent visibility on one of Vineland's most vibrant commercial stretches — a true "Main Street, USA" atmosphere. Whether you\re launching a new concept or relocating an existing one, this affordable space puts you right in the center of the action. The possibilities are endless — pop-up retail, studio, gallery, repair shop, or office — all within a walkable, high-traffic district that supports small business success. Don't miss out on this high-potential, low-overhead opportunity!