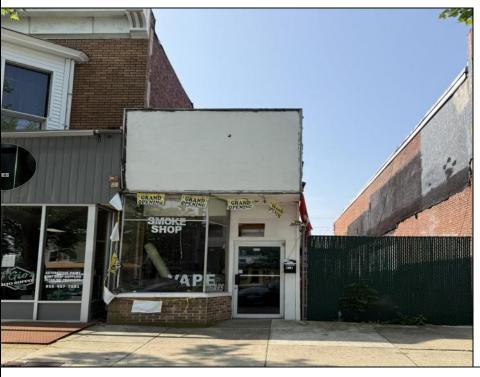

## **COMMENTS**

Opportunity Knocks on E Landis Avenue! Welcome to 513½ E Landis Ave, a compact commercial gem in the heart of Vineland's bustling downtown corridor. With just over 800 square feet of prime retail space, this storefront is the perfect opportunity for entrepreneurs, boutique owners, or small business startups looking to plant roots without breaking the bank. Surrounded by thriving local businesses, this location sees steady vehicle and foot traffic and enjoys excellent visibility on one of Vineland's most vibrant commercial stretches — a true "Main Street, USA" atmosphere. Whether you\"re launching a new concept or relocating an existing one, this affordable space puts you right in the center of the action. The possibilities are endless — pop-up retail, studio, gallery, repair shop, or office — all within a walkable, high-traffic district that supports small business success. Don't miss out on this high-potential, low-overhead opportunity!