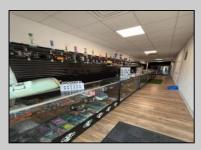

## **COMMENTS**

Opportunity Knocks on E Landis Avenue! Welcome to 513½ E Landis Ave, a compact commercial gem in the heart of Vineland's bustling downtown corridor. With just over 800 square feet of prime retail space, this storefront is the perfect opportunity for entrepreneurs, boutique owners, or small business startups looking to plant roots without breaking the bank. Surrounded by thriving local businesses, this location sees steady vehicle and foot traffic and enjoys excellent visibility on one of Vineland's most vibrant commercial stretches — a true "Main Street, USA" atmosphere. Whether you\"re launching a new concept or relocating an existing one, this affordable space puts you right in the center of the action. The possibilities are endless — pop-up retail, studio, gallery, repair shop, or office — all within a walkable, high-traffic district that supports small business success. Don't miss out on this high-potential, low-overhead opportunity!

| PRO | PFRTY | DETAIL | S |
|-----|-------|--------|---|

Exterior ParkingGarage InteriorFeatures Basement Brick Other (See Remarks) 220 Volt Electricity Unfinished

Restroom Storage

Cooling HotWater Water
Window Units Gas Public