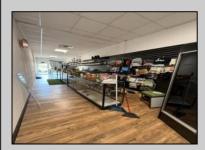

## **COMMENTS**

Opportunity Knocks on E Landis Avenue! Welcome to 513½ E Landis Ave, a compact commercial gem in the heart of Vineland's bustling downtown corridor. With just over 800 square feet of prime retail space, this storefront is the perfect opportunity for entrepreneurs, boutique owners, or small business startups looking to plant roots without breaking the bank. Surrounded by thriving local businesses, this location sees steady vehicle and foot traffic and enjoys excellent visibility on one of Vineland's most vibrant commercial stretches — a true "Main Street, USA" atmosphere. Whether you\"re launching a new concept or relocating an existing one, this affordable space puts you right in the center of the action. The possibilities are endless — pop-up retail, studio, gallery, repair shop, or office — all within a walkable, high-traffic district that supports small business success. Don't miss out on this high-potential, low-overhead opportunity!

| PRO | PFRTY | DETAIL | S |
|-----|-------|--------|---|

Exterior ParkingGarage InteriorFeatures Basement Brick Other (See Remarks) 220 Volt Electricity Unfinished

Restroom Storage

Cooling HotWater Water
Window Units Gas Public