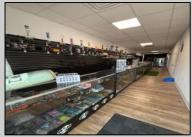

## **COMMENTS**

Opportunity Knocks on E Landis Avenue! Welcome to 5131/2 E Landis Ave, a compact commercial gem in the heart of Vineland's bustling downtown corridor. With just over 800 square feet of prime retail space, this storefront is the perfect opportunity for entrepreneurs, boutique owners, or small business startups looking to plant roots without breaking the bank. Surrounded by thriving local businesses, this location sees steady vehicle and foot traffic and enjoys excellent visibility on one of Vineland's most vibrant commercial stretches — a true "Main Street, USA" atmosphere. Whether you\re launching a new concept or relocating an existing one, this affordable space puts you right in the center of the action. The possibilities are endless — pop-up retail, studio, gallery, repair shop, or office — all within a walkable, high-traffic district that supports small business success. Don't miss out on this high-potential, low-overhead opportunity!

**PROPERTY DETAILS** 

Exterior ParkingGarage InteriorFeatures **Basement** Brick Other (See Remarks) 220 Volt Electricity Unfinished

Restroom Storage

Cooling HotWater Water Window Units Gas **Public** 

Heating