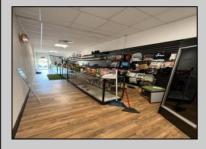

## **COMMENTS**

Opportunity Knocks on E Landis Avenue! Welcome to 5131/2 E Landis Ave, a compact commercial gem in the heart of Vineland's bustling downtown corridor. With just over 800 square feet of prime retail space, this storefront is the perfect opportunity for entrepreneurs, boutique owners, or small business startups looking to plant roots without breaking the bank. Surrounded by thriving local businesses, this location sees steady vehicle and foot traffic and enjoys excellent visibility on one of Vineland's most vibrant commercial stretches — a true "Main Street, USA" atmosphere. Whether you\re launching a new concept or relocating an existing one, this affordable space puts you right in the center of the action. The possibilities are endless — pop-up retail, studio, gallery, repair shop, or office — all within a walkable, high-traffic district that supports small business success. Don't miss out on this high-potential, low-overhead opportunity!