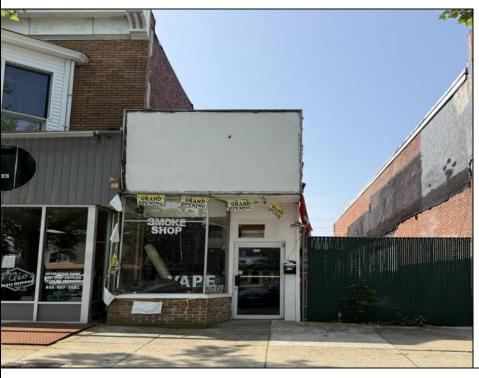

## **COMMENTS**

Opportunity Knocks on E Landis Avenue! Welcome to 5131/2 E Landis Ave, a compact commercial gem in the heart of Vineland's bustling downtown corridor. With just over 800 square feet of prime retail space, this storefront is the perfect opportunity for entrepreneurs, boutique owners, or small business startups looking to plant roots without breaking the bank. Surrounded by thriving local businesses, this location sees steady vehicle and foot traffic and enjoys excellent visibility on one of Vineland's most vibrant commercial stretches — a true "Main Street, USA" atmosphere. Whether you\re launching a new concept or relocating an existing one, this affordable space puts you right in the center of the action. The possibilities are endless — pop-up retail, studio, gallery, repair shop, or office — all within a walkable, high-traffic district that supports small business success. Don't miss out on this high-potential, low-overhead opportunity!