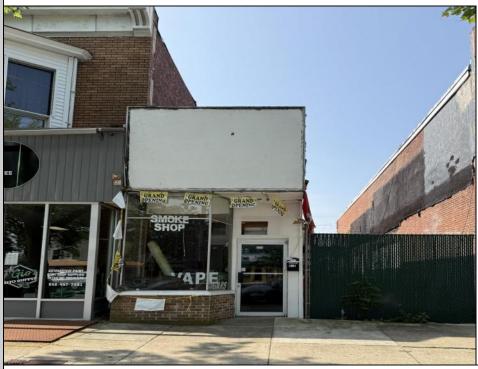

## COMMENTS

Opportunity Knocks on E Landis Avenue! Welcome to 513½ E Landis Ave, a compact commercial gem in the heart of Vineland's bustling downtown corridor. With just over 800 square feet of prime retail space, this storefront is the perfect opportunity for entrepreneurs, boutique owners, or small business startups looking to plant roots without breaking the bank. Surrounded by thriving local businesses, this location sees steady vehicle and foot traffic and enjoys excellent visibility on one of Vineland's most vibrant commercial stretches — a true "Main Street, USA" atmosphere. Whether you\'re launching a new concept or relocating an existing one, this affordable space puts you right in the center of the action. The possibilities are endless — pop-up retail, studio, gallery, repair shop, or office — all within a walkable, high-traffic district that supports small business success. Don't miss out on this high-potential, low-overhead opportunity!