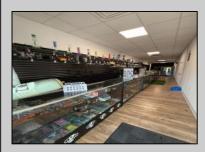

## COMMENTS

Opportunity Knocks on E Landis Avenue! Welcome to 513½ E Landis Ave, a compact commercial gem in the heart of Vineland's bustling downtown corridor. With just over 800 square feet of prime retail space, this storefront is the perfect opportunity for entrepreneurs, boutique owners, or small business startups looking to plant roots without breaking the bank. Surrounded by thriving local businesses, this location sees steady vehicle and foot traffic and enjoys excellent visibility on one of Vineland's most vibrant commercial stretches — a true "Main Street, USA" atmosphere. Whether you\'re launching a new concept or relocating an existing one, this affordable space puts you right in the center of the action. The possibilities are endless — pop-up retail, studio, gallery, repair shop, or office — all within a walkable, high-traffic district that supports small business success. Don't miss out on this high-potential, low-overhead opportunity!

| PROPERTY DETAILS  |                                      |                                                                 |                        |
|-------------------|--------------------------------------|-----------------------------------------------------------------|------------------------|
| Exterior<br>Brick | ParkingGarage<br>Other (See Remarks) | InteriorFeatures<br>220 Volt Electricity<br>Restroom<br>Storage | Basement<br>Unfinished |
| Heating           | Cooling                              | HotWater                                                        | Water                  |
| Forced Air        | Window Units                         | Gas                                                             | Public                 |
|                   | Call: 609-399-00<br>Email to: djc@bo | c<br>enue, Ocean City<br>176                                    |                        |