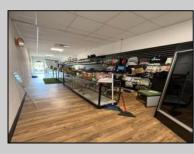

## COMMENTS

Opportunity Knocks on E Landis Avenue! Welcome to 513½ E Landis Ave, a compact commercial gem in the heart of Vineland's bustling downtown corridor. With just over 800 square feet of prime retail space, this storefront is the perfect opportunity for entrepreneurs, boutique owners, or small business startups looking to plant roots without breaking the bank. Surrounded by thriving local businesses, this location sees steady vehicle and foot traffic and enjoys excellent visibility on one of Vineland's most vibrant commercial stretches — a true "Main Street, USA" atmosphere. Whether you\'re launching a new concept or relocating an existing one, this affordable space puts you right in the center of the action. The possibilities are endless — pop-up retail, studio, gallery, repair shop, or office — all within a walkable, high-traffic district that supports small business success. Don't miss out on this high-potential, low-overhead opportunity!

| PROPERTY DETAILS  |                                      |                                                                 |                        |
|-------------------|--------------------------------------|-----------------------------------------------------------------|------------------------|
| Exterior<br>Brick | ParkingGarage<br>Other (See Remarks) | InteriorFeatures<br>220 Volt Electricity<br>Restroom<br>Storage | Basement<br>Unfinished |
| Heating           | Cooling                              | HotWater                                                        | Water                  |
| Forced Air        | Window Units                         | Gas                                                             | Public                 |
|                   | Call: 609-399-00<br>Email to: djc@bo | c<br>enue, Ocean City<br>176                                    |                        |