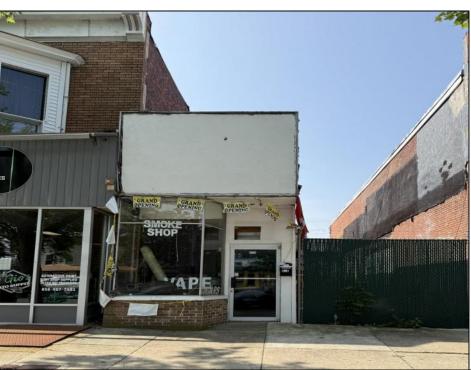

## **COMMENTS**

Opportunity Knocks on E Landis Avenue! Welcome to 513½ E Landis Ave, a compact commercial gem in the heart of Vineland's bustling downtown corridor. With just over 800 square feet of prime retail space, this storefront is the perfect opportunity for entrepreneurs, boutique owners, or small business startups looking to plant roots without breaking the bank. Surrounded by thriving local businesses, this location sees steady vehicle and foot traffic and enjoys excellent visibility on one of Vineland's most vibrant commercial stretches — a true "Main Street, USA" atmosphere. Whether you\"re launching a new concept or relocating an existing one, this affordable space puts you right in the center of the action. The possibilities are endless — pop-up retail, studio, gallery, repair shop, or office — all within a walkable, high-traffic district that supports small business success. Don't miss out on this high-potential, low-overhead opportunity!