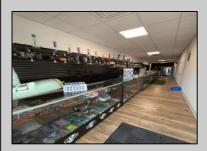

## **COMMENTS**

Opportunity Knocks on E Landis Avenue! Welcome to 513½ E Landis Ave, a compact commercial gem in the heart of Vineland's bustling downtown corridor. With just over 800 square feet of prime retail space, this storefront is the perfect opportunity for entrepreneurs, boutique owners, or small business startups looking to plant roots without breaking the bank. Surrounded by thriving local businesses, this location sees steady vehicle and foot traffic and enjoys excellent visibility on one of Vineland's most vibrant commercial stretches — a true "Main Street, USA" atmosphere. Whether you\"re launching a new concept or relocating an existing one, this affordable space puts you right in the center of the action. The possibilities are endless — pop-up retail, studio, gallery, repair shop, or office — all within a walkable, high-traffic district that supports small business success. Don't miss out on this high-potential, low-overhead opportunity!