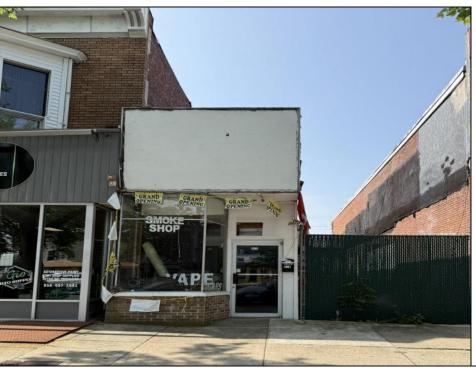

## 513 1/2 Landis Vineland, NJ 08360

## **COMMENTS**

Opportunity Knocks on E Landis Avenue! Welcome to 513½ E Landis Ave, a compact commercial gem in the heart of Vineland's bustling downtown corridor. With just over 800 square feet of prime retail space, this storefront is the perfect opportunity for entrepreneurs, boutique owners, or small business startups looking to plant roots without breaking the bank. Surrounded by thriving local businesses, this location sees steady vehicle and foot traffic and enjoys excellent visibility on one of Vineland's most vibrant commercial stretches — a true "Main Street, USA" atmosphere. Whether you\'re launching a new concept or relocating an existing one, this affordable space puts you right in the center of the action. The possibilities are endless — pop-up retail, studio, gallery, repair shop, or office — all within a walkable, high-traffic district that supports small business success. Don't miss out on this high-potential, low-overhead opportunity!