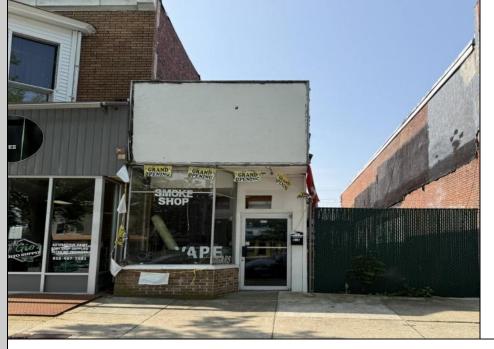

## **COMMENTS**

Opportunity Knocks on E Landis Avenue! Welcome to 513½ E Landis Ave, a compact commercial gem in the heart of Vineland's bustling downtown corridor. With just over 800 square feet of prime retail space, this storefront is the perfect opportunity for entrepreneurs, boutique owners, or small business startups looking to plant roots without breaking the bank. Surrounded by thriving local businesses, this location sees steady vehicle and foot traffic and enjoys excellent visibility on one of Vineland's most vibrant commercial stretches — a true "Main Street, USA" atmosphere. Whether you\'re launching a new concept or relocating an existing one, this affordable space puts you right in the center of the action. The possibilities are endless — pop-up retail, studio, gallery, repair shop, or office — all within a walkable, high-traffic district that supports small business success. Don't miss out on this high-potential, low-overhead opportunity!