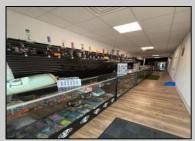

## **COMMENTS**

Opportunity Knocks on E Landis Avenue! Welcome to 513½ E Landis Ave, a compact commercial gem in the heart of Vineland's bustling downtown corridor. With just over 800 square feet of prime retail space, this storefront is the perfect opportunity for entrepreneurs, boutique owners, or small business startups looking to plant roots without breaking the bank. Surrounded by thriving local businesses, this location sees steady vehicle and foot traffic and enjoys excellent visibility on one of Vineland's most vibrant commercial stretches — a true "Main Street, USA" atmosphere. Whether you\'re launching a new concept or relocating an existing one, this affordable space puts you right in the center of the action. The possibilities are endless — pop-up retail, studio, gallery, repair shop, or office — all within a walkable, high-traffic district that supports small business success. Don't miss out on this high-potential, low-overhead opportunity!

PROPERTY DETAILS

Exterior ParkingGarage InteriorFeatures Basement Brick Other (See Remarks) 220 Volt Electricity Unfinished

Restroom Storage

Heating Cooling HotWater Water

Forced Air Window Units Gas Public