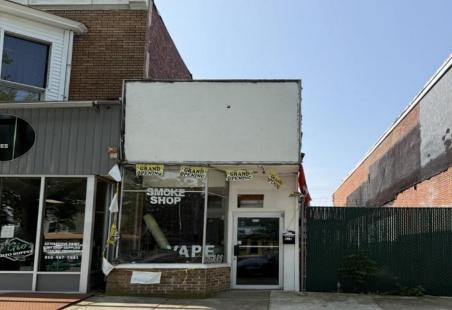

## COMMENTS

Opportunity Knocks on E Landis Avenue! Welcome to 513½ E Landis Ave, a compact commercial gem in the heart of Vineland's bustling downtown corridor. With just over 800 square feet of prime retail space, this storefront is the perfect opportunity for entrepreneurs, boutique owners, or small business startups looking to plant roots without breaking the bank. Surrounded by thriving local businesses, this location sees steady vehicle and foot traffic and enjoys excellent visibility on one of Vineland's most vibrant commercial stretches — a true "Main Street, USA" atmosphere. Whether you\'re launching a new concept or relocating an existing one, this affordable space puts you right in the center of the action. The possibilities are endless — pop-up retail, studio, gallery, repair shop, or office — all within a walkable, high-traffic district that supports small business success. Don't miss out on this high-potential, low-overhead opportunity!