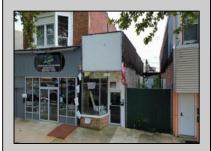

## COMMENTS

Opportunity Knocks on E Landis Avenue! Welcome to 513½ E Landis Ave, a compact commercial gem in the heart of Vineland's bustling downtown corridor. With just over 800 square feet of prime retail space, this storefront is the perfect opportunity for entrepreneurs, boutique owners, or small business startups looking to plant roots without breaking the bank. Surrounded by thriving local businesses, this location sees steady vehicle and foot traffic and enjoys excellent visibility on one of Vineland's most vibrant commercial stretches — a true "Main Street, USA" atmosphere. Whether you\'re launching a new concept or relocating an existing one, this affordable space puts you right in the center of the action. The possibilities are endless — pop-up retail, studio, gallery, repair shop, or office — all within a walkable, high-traffic district that supports small business success. Don't miss out on this high-potential, low-overhead opportunity!