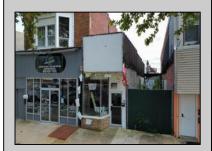

## **COMMENTS**

Opportunity Knocks on E Landis Avenue! Welcome to 513½ E Landis Ave, a compact commercial gem in the heart of Vineland's bustling downtown corridor. With just over 800 square feet of prime retail space, this storefront is the perfect opportunity for entrepreneurs, boutique owners, or small business startups looking to plant roots without breaking the bank. Surrounded by thriving local businesses, this location sees steady vehicle and foot traffic and enjoys excellent visibility on one of Vineland's most vibrant commercial stretches — a true "Main Street, USA" atmosphere. Whether you\'re launching a new concept or relocating an existing one, this affordable space puts you right in the center of the action. The possibilities are endless — pop-up retail, studio, gallery, repair shop, or office — all within a walkable, high-traffic district that supports small business success. Don't miss out on this high-potential, low-overhead opportunity!