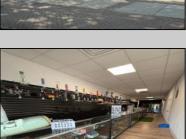

## **COMMENTS**

Opportunity Knocks on E Landis Avenue! Welcome to 513½ E Landis Ave, a compact commercial gem in the heart of Vineland's bustling downtown corridor. With just over 800 square feet of prime retail space, this storefront is the perfect opportunity for entrepreneurs, boutique owners, or small business startups looking to plant roots without breaking the bank. Surrounded by thriving local businesses, this location sees steady vehicle and foot traffic and enjoys excellent visibility on one of Vineland's most vibrant commercial stretches — a true "Main Street, USA" atmosphere. Whether you\'re launching a new concept or relocating an existing one, this affordable space puts you right in the center of the action. The possibilities are endless — pop-up retail, studio, gallery, repair shop, or office — all within a walkable, high-traffic district that supports small business success. Don't miss out on this high-potential, low-overhead opportunity!