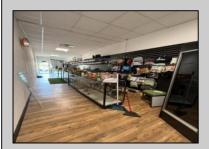

## **COMMENTS**

Opportunity Knocks on E Landis Avenue! Welcome to 513½ E Landis Ave, a compact commercial gem in the heart of Vineland's bustling downtown corridor. With just over 800 square feet of prime retail space, this storefront is the perfect opportunity for entrepreneurs, boutique owners, or small business startups looking to plant roots without breaking the bank. Surrounded by thriving local businesses, this location sees steady vehicle and foot traffic and enjoys excellent visibility on one of Vineland's most vibrant commercial stretches — a true "Main Street, USA" atmosphere. Whether you\'re launching a new concept or relocating an existing one, this affordable space puts you right in the center of the action. The possibilities are endless — pop-up retail, studio, gallery, repair shop, or office — all within a walkable, high-traffic district that supports small business success. Don't miss out on this high-potential, low-overhead opportunity!