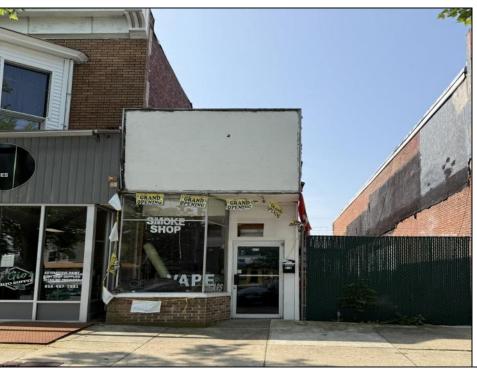

## **COMMENTS**

Opportunity Knocks on E Landis Avenue! Welcome to 513½ E Landis Ave, a compact commercial gem in the heart of Vineland's bustling downtown corridor. With just over 800 square feet of prime retail space, this storefront is the perfect opportunity for entrepreneurs, boutique owners, or small business startups looking to plant roots without breaking the bank. Surrounded by thriving local businesses, this location sees steady vehicle and foot traffic and enjoys excellent visibility on one of Vineland's most vibrant commercial stretches — a true "Main Street, USA" atmosphere. Whether you\'re launching a new concept or relocating an existing one, this affordable space puts you right in the center of the action. The possibilities are endless — pop-up retail, studio, gallery, repair shop, or office — all within a walkable, high-traffic district that supports small business success. Don't miss out on this high-potential, low-overhead opportunity!