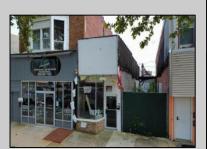

## **COMMENTS**

Opportunity Knocks on E Landis Avenue! Welcome to 513½ E Landis Ave, a compact commercial gem in the heart of Vineland's bustling downtown corridor. With just over 800 square feet of prime retail space, this storefront is the perfect opportunity for entrepreneurs, boutique owners, or small business startups looking to plant roots without breaking the bank. Surrounded by thriving local businesses, this location sees steady vehicle and foot traffic and enjoys excellent visibility on one of Vineland's most vibrant commercial stretches — a true "Main Street, USA" atmosphere. Whether you\'re launching a new concept or relocating an existing one, this affordable space puts you right in the center of the action. The possibilities are endless — pop-up retail, studio, gallery, repair shop, or office — all within a walkable, high-traffic district that supports small business success. Don't miss out on this high-potential, low-overhead opportunity!