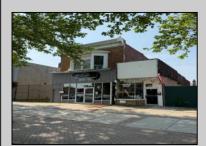

## **COMMENTS**

Opportunity Knocks on E Landis Avenue! Welcome to 513½ E Landis Ave, a compact commercial gem in the heart of Vineland's bustling downtown corridor. With just over 800 square feet of prime retail space, this storefront is the perfect opportunity for entrepreneurs, boutique owners, or small business startups looking to plant roots without breaking the bank. Surrounded by thriving local businesses, this location sees steady vehicle and foot traffic and enjoys excellent visibility on one of Vineland's most vibrant commercial stretches — a true "Main Street, USA" atmosphere. Whether you\'re launching a new concept or relocating an existing one, this affordable space puts you right in the center of the action. The possibilities are endless — pop-up retail, studio, gallery, repair shop, or office — all within a walkable, high-traffic district that supports small business success. Don't miss out on this high-potential, low-overhead opportunity!