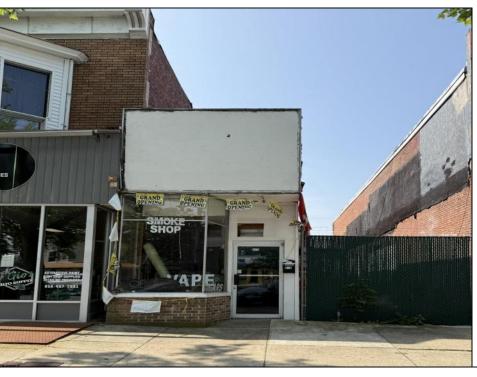

## **COMMENTS**

Opportunity Knocks on E Landis Avenue! Welcome to 513½ E Landis Ave, a compact commercial gem in the heart of Vineland's bustling downtown corridor. With just over 800 square feet of prime retail space, this storefront is the perfect opportunity for entrepreneurs, boutique owners, or small business startups looking to plant roots without breaking the bank. Surrounded by thriving local businesses, this location sees steady vehicle and foot traffic and enjoys excellent visibility on one of Vineland's most vibrant commercial stretches — a true "Main Street, USA" atmosphere. Whether you\'re launching a new concept or relocating an existing one, this affordable space puts you right in the center of the action. The possibilities are endless — pop-up retail, studio, gallery, repair shop, or office — all within a walkable, high-traffic district that supports small business success. Don't miss out on this high-potential, low-overhead opportunity!