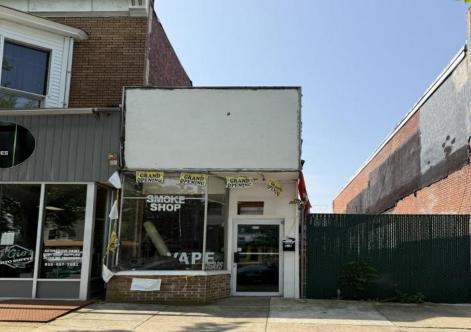

## **COMMENTS**

Opportunity Knocks on E Landis Avenue! Welcome to 5131/2 E Landis Ave, a compact commercial gem in the heart of Vineland's bustling downtown corridor. With just over 800 square feet of prime retail space, this storefront is the perfect opportunity for entrepreneurs, boutique owners, or small business startups looking to plant roots without breaking the bank. Surrounded by thriving local businesses, this location sees steady vehicle and foot traffic and enjoys excellent visibility on one of Vineland's most vibrant commercial stretches — a true "Main Street, USA" atmosphere. Whether you\re launching a new concept or relocating an existing one, this affordable space puts you right in the center of the action. The possibilities are endless — pop-up retail, studio, gallery, repair shop, or office — all within a walkable, high-traffic district that supports small business success. Don't miss out on this high-potential, low-overhead opportunity!