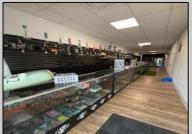

## **COMMENTS**

Opportunity Knocks on E Landis Avenue! Welcome to 5131/2 E Landis Ave, a compact commercial gem in the heart of Vineland's bustling downtown corridor. With just over 800 square feet of prime retail space, this storefront is the perfect opportunity for entrepreneurs, boutique owners, or small business startups looking to plant roots without breaking the bank. Surrounded by thriving local businesses, this location sees steady vehicle and foot traffic and enjoys excellent visibility on one of Vineland's most vibrant commercial stretches — a true "Main Street, USA" atmosphere. Whether you\re launching a new concept or relocating an existing one, this affordable space puts you right in the center of the action. The possibilities are endless — pop-up retail, studio, gallery, repair shop, or office — all within a walkable, high-traffic district that supports small business success. Don't miss out on this high-potential, low-overhead opportunity!