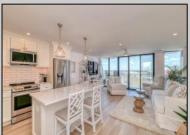

## **COMMENTS**

A stunning renovation with water views. This elegant oversized one bedroom in Longport Seaview condominiums is located on one of the loveliest beaches New Jersey has to offer. Tranquil beach living yet close to gourmet restaurants, shopping and night life. This unit is the largest one bedroom in the building (can be split into two sleeping areas). Unit 510 offers Longport Bay views along with additional views of the Ocean City bridge. Amenities include tile and hardwood floors, quartz counter tops, a large balcony, custom kitchen, washer and dryer, walk in closet, Central air conditioners, recessed lighting, storage, parking for one car (and more off season), a cafe, club room with social events and much more. Condo fees are \$635 a month and include parking, heat, air, pool, storage and more. You have to see these beautiful pictures and come for a tour.

## PROPERTY DETAILS

ParkingGarage InteriorFeatures Heating Cooling
None Kitchen Center Island Forced Air Ceiling Fan(s)
Walk in/Cedar Closet Multi-Zoned Wall Units

Water Sewer
Public Water Public Sewer