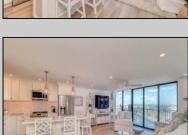

## **COMMENTS**

A stunning renovation with water views. This elegant oversized one bedroom in Longport Seaview condominiums is located on one of the loveliest beaches New Jersey has to offer. Tranquil beach living yet close to gourmet restaurants, shopping and night life. This unit is the largest one bedroom in the building (can be split into two sleeping areas). Unit 510 offers Longport Bay views along with additional views of the Ocean City bridge. Amenities include tile and hardwood floors, quartz counter tops, a large balcony, custom kitchen, washer and dryer, walk in closet, Central air conditioners, recessed lighting, storage, parking for one car (and more off season), a cafe, club room with social events and much more. Condo fees are \$635 a month and include parking, heat, air, pool, storage and more. You have to see these beautiful pictures and come for a tour.

## PROPERTY DETAILS

ParkingGarage InteriorFeatures Heating Cooling
None Kitchen Center Island Forced Air Ceiling Fan(s)
Walk in/Cedar Closet Multi-Zoned Wall Units

Water Sewer
Public Water Public Sewer