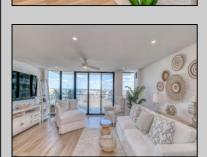

## **COMMENTS**

A stunning renovation with water views. This elegant oversized one bedroom in Longport Seaview condominiums is located on one of the loveliest beaches New Jersey has to offer. Tranquil beach living yet close to gourmet restaurants, shopping and night life. This unit is the largest one bedroom in the building (can be split into two sleeping areas). Unit 510 offers Longport Bay views along with additional views of the Ocean City bridge. Amenities include tile and hardwood floors, quartz counter tops, a large balcony, custom kitchen, washer and dryer, walk in closet, Central air conditioners, recessed lighting, storage, parking for one car (and more off season), a cafe, club room with social events and much more. Condo fees are \$635 a month and include parking, heat, air, pool, storage and more. You have to see these beautiful pictures and come for a tour.