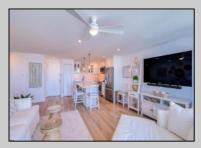

## **COMMENTS**

A stunning renovation with water views. This elegant oversized one bedroom in Longport Seaview condominiums is located on one of the loveliest beaches New Jersey has to offer. Tranquil beach living yet close to gourmet restaurants, shopping and night life. This unit is the largest one bedroom in the building (can be split into two sleeping areas). Unit 510 offers Longport Bay views along with additional views of the Ocean City bridge. Amenities include tile and hardwood floors, quartz counter tops, a large balcony, custom kitchen, washer and dryer, walk in closet, Central air conditioners, recessed lighting, storage, parking for one car (and more off season), a cafe, club room with social events and much more. Condo fees are \$635 a month and include parking, heat, air, pool, storage and more. You have to see these beautiful pictures and come for a tour.