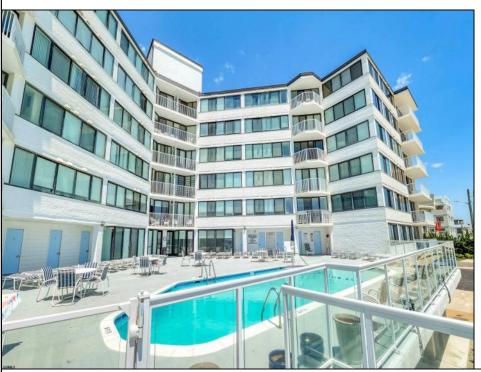

## **COMMENTS**

A stunning renovation with water views. This elegant oversized one bedroom in Longport Seaview condominiums is located on one of the loveliest beaches New Jersey has to offer. Tranquil beach living yet close to gourmet restaurants, shopping and night life. This unit is the largest one bedroom in the building (can be split into two sleeping areas). Unit 510 offers Longport Bay views along with additional views of the Ocean City bridge. Amenities include tile and hardwood floors, quartz counter tops, a large balcony, custom kitchen, washer and dryer, walk in closet, Central air conditioners, recessed lighting, storage, parking for one car (and more off season), a cafe, club room with social events and much more. Condo fees are \$635 a month and include parking, heat, air, pool, storage and more. You have to see these beautiful pictures and come for a tour.