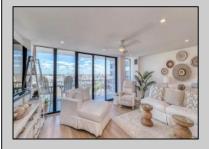

## **COMMENTS**

A stunning renovation with water views. This elegant oversized one bedroom in Longport Seaview condominiums is located on one of the loveliest beaches New Jersey has to offer. Tranquil beach living yet close to gourmet restaurants, shopping and night life. This unit is the largest one bedroom in the building (can be split into two sleeping areas). Unit 510 offers Longport Bay views along with additional views of the Ocean City bridge. Amenities include tile and hardwood floors, quartz counter tops, a large balcony, custom kitchen, washer and dryer, walk in closet, Central air conditioners, recessed lighting, storage, parking for one car (and more off season), a cafe, club room with social events and much more. Condo fees are \$635 a month and include parking, heat, air, pool, storage and more. You have to see these beautiful pictures and come for a tour. Not pet friendly but service and emotional support animals on site.