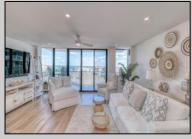

## **COMMENTS**

A stunning renovation with water views. This elegant oversized one bedroom in Longport Seaview condominiums is located on one of the loveliest beaches New Jersey has to offer. Tranquil beach living yet close to gourmet restaurants, shopping and night life. This unit is the largest one bedroom in the building (can be split into two sleeping areas). Unit 510 offers Longport Bay views along with additional views of the Ocean City bridge. Amenities include tile and hardwood floors, quartz counter tops, a large balcony, custom kitchen, washer and dryer, walk in closet, Central air conditioners, recessed lighting, storage, parking for one car (and more off season), a cafe, club room with social events and much more. Condo fees are \$635 a month and include parking, heat, air, pool, storage and more. You have to see these beautiful pictures and come for a tour. Not pet friendly but service and emotional support animals on site.