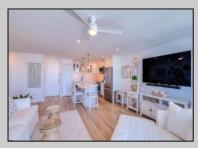

## **COMMENTS**

A stunning renovation with water views. This elegant oversized one bedroom in Longport Seaview condominiums is located on one of the loveliest beaches New Jersey has to offer. Tranquil beach living yet close to gourmet restaurants, shopping and night life. This unit is the largest one bedroom in the building (can be split into two sleeping areas). Unit 510 offers Longport Bay views along with additional views of the Ocean City bridge. Amenities include tile and hardwood floors, quartz counter tops, a large balcony, custom kitchen, washer and dryer, walk in closet, Central air conditioners, recessed lighting, storage, parking for one car (and more off season), a cafe, club room with social events and much more. Condo fees are \$635 a month and include parking, heat, air, pool, storage and more. You have to see these beautiful pictures and come for a tour. Not pet friendly but service and emotional support animals on site.