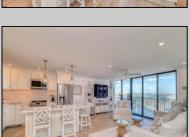

## **COMMENTS**

A stunning renovation with water views. This elegant oversized one bedroom in Longport Seaview condominiums is located on one of the loveliest beaches New Jersey has to offer. Tranquil beach living yet close to gourmet restaurants, shopping and night life. This unit is the largest one bedroom in the building (can be split into two sleeping areas). Unit 510 offers Longport Bay views along with additional views of the Ocean City bridge. Amenities include tile and hardwood floors, quartz counter tops, a large balcony, custom kitchen, washer and dryer, walk in closet, Central air conditioners, recessed lighting, storage, parking for one car (and more off season), a cafe, club room with social events and much more. Condo fees are \$635 a month and include parking, heat, air, pool, storage and more. You have to see these beautiful pictures and come for a tour. Not pet friendly but service and emotional support animals on site.