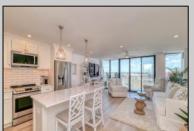

## **COMMENTS**

A stunning renovation with water views. This elegant oversized one bedroom in Longport Seaview condominiums is located on one of the loveliest beaches New Jersey has to offer. Tranquil beach living yet close to gourmet restaurants, shopping and night life. This unit is the largest one bedroom in the building (can be split into two sleeping areas). Unit 510 offers Longport Bay views along with additional views of the Ocean City bridge. Amenities include tile and hardwood floors, quartz counter tops, a large balcony, custom kitchen, washer and dryer, walk in closet, Central air conditioners, recessed lighting, storage, parking for one car (and more off season), a cafe, club room with social events and much more. Condo fees are \$635 a month and include parking, heat, air, pool, storage and more. You have to see these beautiful pictures and come for a tour. Not pet friendly but service and emotional support animals on site.