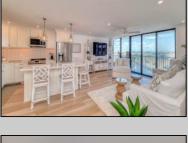

## **COMMENTS**

A stunning renovation with water views. This elegant oversized one bedroom in Longport Seaview condominiums is located on one of the loveliest beaches New Jersey has to offer. Tranquil beach living yet close to gourmet restaurants, shopping and night life. This unit is the largest one bedroom in the building (can be split into two sleeping areas). Unit 510 offers Longport Bay views along with additional views of the Ocean City bridge. Amenities include tile and hardwood floors, quartz counter tops, a large balcony, custom kitchen, washer and dryer, walk in closet, Central air conditioners, recessed lighting, storage, parking for one car (and more off season), a cafe, club room with social events and much more. Condo fees are \$635 a month and include parking, heat, air, pool, storage and more. You have to see these beautiful pictures and come for a tour. Not pet friendly but service and emotional support animals on site.