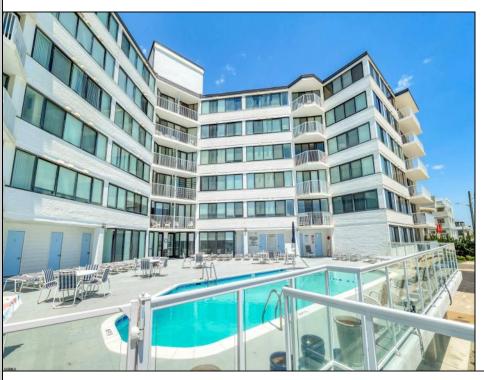

## **COMMENTS**

A stunning renovation with water views. This elegant oversized one bedroom in Longport Seaview condominiums is located on one of the loveliest beaches New Jersey has to offer. Tranquil beach living yet close to gourmet restaurants, shopping and night life. This unit is the largest one bedroom in the building (can be split into two sleeping areas). Unit 510 offers Longport Bay views along with additional views of the Ocean City bridge. Amenities include tile and hardwood floors, quartz counter tops, a large balcony, custom kitchen, washer and dryer, walk in closet, Central air conditioners, recessed lighting, storage, parking for one car (and more off season), a cafe, club room with social events and much more. Condo fees are \$635 a month and include parking, heat, air, pool, storage and more. You have to see these beautiful pictures and come for a tour. Not pet friendly but service and emotional support animals on site.