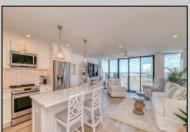

## **COMMENTS**

A stunning renovation with water views. This elegant oversized one bedroom in Longport Seaview condominiums is located on one of the loveliest beaches New Jersey has to offer. Tranquil beach living yet close to gourmet restaurants, shopping and night life. This unit is the largest one bedroom in the building (can be split into two sleeping areas). Unit 510 offers Longport Bay views along with additional views of the Ocean City bridge. Amenities include tile and hardwood floors, quartz counter tops, a large balcony, custom kitchen, washer and dryer, walk in closet, Central air conditioners, recessed lighting, storage, parking for one car (and more off season), a cafe, club room with social events and much more. Condo fees are \$635 a month and include parking, heat, air, pool, storage and more. You have to see these beautiful pictures and come for a tour. Not pet friendly but service and emotional support animals on site.