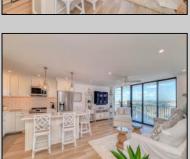

## **COMMENTS**

A stunning renovation with water views. This elegant oversized one bedroom in Longport Seaview condominiums is located on one of the loveliest beaches New Jersey has to offer. Tranquil beach living yet close to gourmet restaurants, shopping and night life. This unit is the largest one bedroom in the building (can be split into two sleeping areas). Unit 510 offers Longport Bay views along with additional views of the Ocean City bridge. Amenities include tile and hardwood floors, quartz counter tops, a large balcony, custom kitchen, washer and dryer, walk in closet, Central air conditioners, recessed lighting, storage, parking for one car (and more off season), a cafe, club room with social events and much more. Condo fees are \$635 a month and include parking, heat, air, pool, storage and more. You have to see these beautiful pictures and come for a tour. Not pet friendly but service and emotional support animals on site.