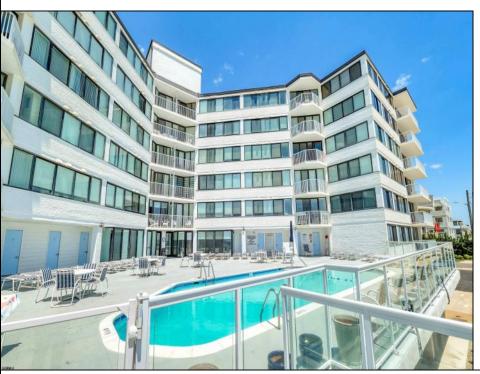

## **COMMENTS**

A stunning renovation with water views. This elegant oversized one bedroom in Longport Seaview condominiums is located on one of the loveliest beaches New Jersey has to offer. Tranquil beach living yet close to gourmet restaurants, shopping and night life. This unit is the largest one bedroom in the building (can be split into two sleeping areas). Unit 510 offers Longport Bay views along with additional views of the Ocean City bridge. Amenities include tile and hardwood floors, quartz counter tops, a large balcony, custom kitchen, washer and dryer, walk in closet, Central air conditioners, recessed lighting, storage, parking for one car (and more off season), a cafe, club room with social events and much more. Condo fees are \$635 a month and include parking, heat, air, pool, storage and more. You have to see these beautiful pictures and come for a tour. Not pet friendly but service and emotional support animals on site.