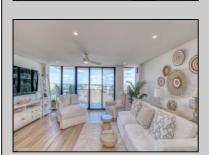

## **COMMENTS**

A stunning renovation with water views. This elegant oversized one bedroom in Longport Seaview condominiums is located on one of the loveliest beaches New Jersey has to offer. Tranquil beach living yet close to gourmet restaurants, shopping and night life. This unit is the largest one bedroom in the building (can be split into two sleeping areas). Unit 510 offers Longport Bay views along with additional views of the Ocean City bridge. Amenities include tile and hardwood floors, quartz counter tops, a large balcony, custom kitchen, washer and dryer, walk in closet, Central air conditioners, recessed lighting, storage, parking for one car (and more off season), a cafe, club room with social events and much more. Condo fees are \$635 a month and include parking, heat, air, pool, storage and more. You have to see these beautiful pictures and come for a tour. Not pet friendly but service and emotional support animals on site.