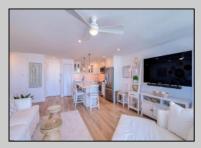

## **COMMENTS**

A stunning renovation with water views. This elegant oversized one bedroom in Longport Seaview condominiums is located on one of the loveliest beaches New Jersey has to offer. Tranquil beach living yet close to gourmet restaurants, shopping and night life. This unit is the largest one bedroom in the building (can be split into two sleeping areas). Unit 510 offers Longport Bay views along with additional views of the Ocean City bridge. Amenities include tile and hardwood floors, quartz counter tops, a large balcony, custom kitchen, washer and dryer, walk in closet, Central air conditioners, recessed lighting, storage, parking for one car (and more off season), a cafe, club room with social events and much more. Condo fees are \$635 a month and include parking, heat, air, pool, storage and more. You have to see these beautiful pictures and come for a tour. Not pet friendly but service and emotional support animals on site.