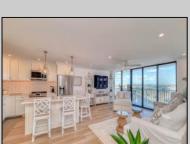

## **COMMENTS**

A stunning renovation with water views. This elegant oversized one bedroom in Longport Seaview condominiums is located on one of the loveliest beaches New Jersey has to offer. Tranquil beach living yet close to gourmet restaurants, shopping and night life. This unit is the largest one bedroom in the building (can be split into two sleeping areas). Unit 510 offers Longport Bay views along with additional views of the Ocean City bridge. Amenities include tile and hardwood floors, quartz counter tops, a large balcony, custom kitchen, washer and dryer, walk in closet, Central air conditioners, recessed lighting, storage, parking for one car (and more off season), a cafe, club room with social events and much more. Condo fees are \$635 a month and include parking, heat, air, pool, storage and more. You have to see these beautiful pictures and come for a tour.