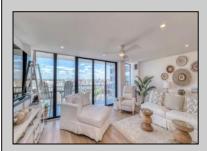

## **COMMENTS**

A stunning renovation with water views. This elegant oversized one bedroom in Longport Seaview condominiums is located on one of the loveliest beaches New Jersey has to offer. Tranquil beach living yet close to gourmet restaurants, shopping and night life. This unit is the largest one bedroom in the building (can be split into two sleeping areas). Unit 510 offers Longport Bay views along with additional views of the Ocean City bridge. Amenities include tile and hardwood floors, quartz counter tops, a large balcony, custom kitchen, washer and dryer, walk in closet, Central air conditioners, recessed lighting, storage, parking for one car (and more off season), a cafe, club room with social events and much more. Condo fees are \$635 a month and include parking, heat, air, pool, storage and more. You have to see these beautiful pictures and come for a tour.