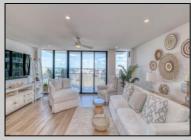

## **COMMENTS**

A stunning renovation with water views. This elegant oversized one bedroom in Longport Seaview condominiums is located on one of the loveliest beaches New Jersey has to offer. Tranquil beach living yet close to gourmet restaurants, shopping and night life. This unit is the largest one bedroom in the building (can be split into two sleeping areas). Unit 510 offers Longport Bay views along with additional views of the Ocean City bridge. Amenities include tile and hardwood floors, quartz counter tops, a large balcony, custom kitchen, washer and dryer, walk in closet, Central air conditioners, recessed lighting, storage, parking for one car (and more off season), a cafe, club room with social events and much more. Condo fees are \$635 a month and include parking, heat, air, pool, storage and more. You have to see these beautiful pictures and come for a tour.