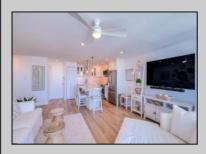

## **COMMENTS**

A stunning renovation with water views. This elegant oversized one bedroom in Longport Seaview condominiums is located on one of the loveliest beaches New Jersey has to offer. Tranquil beach living yet close to gourmet restaurants, shopping and night life. This unit is the largest one bedroom in the building (can be split into two sleeping areas). Unit 510 offers Longport Bay views along with additional views of the Ocean City bridge. Amenities include tile and hardwood floors, quartz counter tops, a large balcony, custom kitchen, washer and dryer, walk in closet, Central air conditioners, recessed lighting, storage, parking for one car (and more off season), a cafe, club room with social events and much more. Condo fees are \$635 a month and include parking, heat, air, pool, storage and more. You have to see these beautiful pictures and come for a tour.