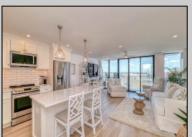

## **COMMENTS**

A stunning renovation with water views. This elegant oversized one bedroom in Longport Seaview condominiums is located on one of the loveliest beaches New Jersey has to offer. Tranquil beach living yet close to gourmet restaurants, shopping and night life. This unit is the largest one bedroom in the building (can be split into two sleeping areas). Unit 510 offers Longport Bay views along with additional views of the Ocean City bridge. Amenities include tile and hardwood floors, quartz counter tops, a large balcony, custom kitchen, washer and dryer, walk in closet, Central air conditioners, recessed lighting, storage, parking for one car (and more off season), a cafe, club room with social events and much more. Condo fees are \$635 a month and include parking, heat, air, pool, storage and more. You have to see these beautiful pictures and come for a tour.