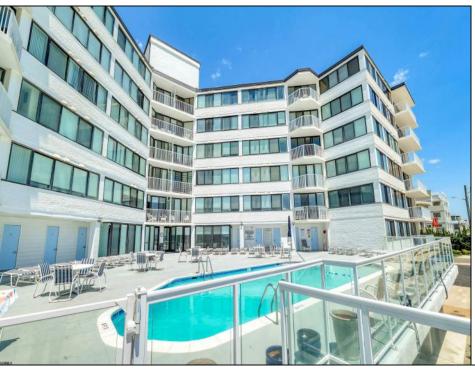

## **COMMENTS**

A stunning renovation with water views. This elegant oversized one bedroom in Longport Seaview condominiums is located on one of the loveliest beaches New Jersey has to offer. Tranquil beach living yet close to gourmet restaurants, shopping and night life. This unit is the largest one bedroom in the building (can be split into two sleeping areas). Unit 510 offers Longport Bay views along with additional views of the Ocean City bridge. Amenities include tile and hardwood floors, quartz counter tops, a large balcony, custom kitchen, washer and dryer, walk in closet, Central air conditioners, recessed lighting, storage, parking for one car (and more off season), a cafe, club room with social events and much more. Condo fees are \$635 a month and include parking, heat, air, pool, storage and more. You have to see these beautiful pictures and come for a tour.