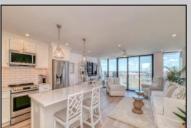

## **COMMENTS**

A stunning renovation with water views. This elegant oversized one bedroom in Longport Seaview condominiums is located on one of the loveliest beaches New Jersey has to offer. Tranquil beach living yet close to gourmet restaurants, shopping and night life. This unit is the largest one bedroom in the building (can be split into two sleeping areas). Unit 510 offers Longport Bay views along with additional views of the Ocean City bridge. Amenities include tile and hardwood floors, quartz counter tops, a large balcony, custom kitchen, washer and dryer, walk in closet, Central air conditioners, recessed lighting, storage, parking for one car (and more off season), a cafe, club room with social events and much more. Condo fees are \$635 a month and include parking, heat, air, pool, storage and more. You have to see these beautiful pictures and come for a tour. Not pet friendly but service and emotional support animals on site.