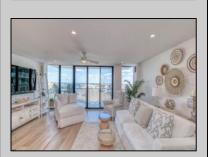

## **COMMENTS**

A stunning renovation with water views. This elegant oversized one bedroom in Longport Seaview condominiums is located on one of the loveliest beaches New Jersey has to offer. Tranquil beach living yet close to gourmet restaurants, shopping and night life. This unit is the largest one bedroom in the building (can be split into two sleeping areas). Unit 510 offers Longport Bay views along with additional views of the Ocean City bridge. Amenities include tile and hardwood floors, quartz counter tops, a large balcony, custom kitchen, washer and dryer, walk in closet, Central air conditioners, recessed lighting, storage, parking for one car (and more off season), a cafe, club room with social events and much more. Condo fees are \$635 a month and include parking, heat, air, pool, storage and more. You have to see these beautiful pictures and come for a tour. Not pet friendly but service and emotional support animals on site.