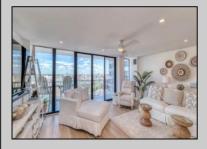

## **COMMENTS**

A stunning renovation with water views. This elegant oversized one bedroom in Longport Seaview condominiums is located on one of the loveliest beaches New Jersey has to offer. Tranquil beach living yet close to gourmet restaurants, shopping and night life. This unit is the largest one bedroom in the building (can be split into two sleeping areas). Unit 510 offers Longport Bay views along with additional views of the Ocean City bridge. Amenities include tile and hardwood floors, quartz counter tops, a large balcony, custom kitchen, washer and dryer, walk in closet, Central air conditioners, recessed lighting, storage, parking for one car (and more off season), a cafe, club room with social events and much more. Condo fees are \$635 a month and include parking, heat, air, pool, storage and more. You have to see these beautiful pictures and come for a tour. Not pet friendly but service and emotional support animals on site.