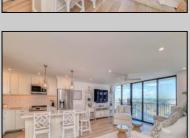

## **COMMENTS**

A stunning renovation with water views. This elegant oversized one bedroom in Longport Seaview condominiums is located on one of the loveliest beaches New Jersey has to offer. Tranquil beach living yet close to gourmet restaurants, shopping and night life. This unit is the largest one bedroom in the building (can be split into two sleeping areas). Unit 510 offers Longport Bay views along with additional views of the Ocean City bridge. Amenities include tile and hardwood floors, quartz counter tops, a large balcony, custom kitchen, washer and dryer, walk in closet, Central air conditioners, recessed lighting, storage, parking for one car (and more off season), a cafe, club room with social events and much more. Condo fees are \$635 a month and include parking, heat, air, pool, storage and more. You have to see these beautiful pictures and come for a tour. Not pet friendly but service and emotional support animals on site.