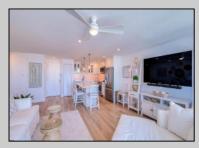

## **COMMENTS**

A stunning renovation with water views. This elegant oversized one bedroom in Longport Seaview condominiums is located on one of the loveliest beaches New Jersey has to offer. Tranquil beach living yet close to gourmet restaurants, shopping and night life. This unit is the largest one bedroom in the building (can be split into two sleeping areas). Unit 510 offers Longport Bay views along with additional views of the Ocean City bridge. Amenities include tile and hardwood floors, quartz counter tops, a large balcony, custom kitchen, washer and dryer, walk in closet, Central air conditioners, recessed lighting, storage, parking for one car (and more off season), a cafe, club room with social events and much more. Condo fees are \$635 a month and include parking, heat, air, pool, storage and more. You have to see these beautiful pictures and come for a tour. Not pet friendly but service and emotional support animals on site.