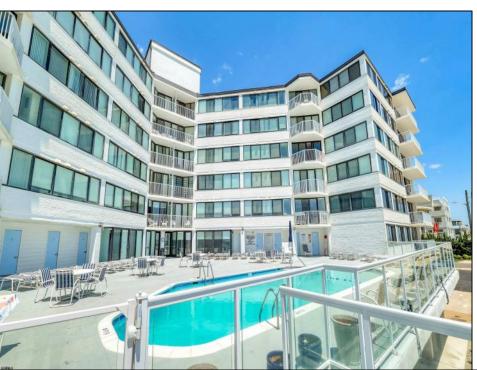

## **COMMENTS**

A stunning renovation with water views. This elegant oversized one bedroom in Longport Seaview condominiums is located on one of the loveliest beaches New Jersey has to offer. Tranquil beach living yet close to gourmet restaurants, shopping and night life. This unit is the largest one bedroom in the building (can be split into two sleeping areas). Unit 510 offers Longport Bay views along with additional views of the Ocean City bridge. Amenities include tile and hardwood floors, quartz counter tops, a large balcony, custom kitchen, washer and dryer, walk in closet, Central air conditioners, recessed lighting, storage, parking for one car (and more off season), a cafe, club room with social events and much more. Condo fees are \$635 a month and include parking, heat, air, pool, storage and more. You have to see these beautiful pictures and come for a tour. Not pet friendly but service and emotional support animals on site.