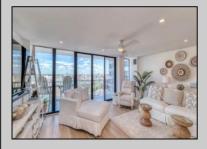

## **COMMENTS**

A stunning renovation with water views. This elegant oversized one bedroom in Longport Seaview condominiums is located on one of the loveliest beaches New Jersey has to offer. Tranquil beach living yet close to gourmet restaurants, shopping and night life. This unit is the largest one bedroom in the building (can be split into two sleeping areas). Unit 510 offers Longport Bay views along with additional views of the Ocean City bridge. Amenities include tile and hardwood floors, quartz counter tops, a large balcony, custom kitchen, washer and dryer, walk in closet, Central air conditioners, recessed lighting, storage, parking for one car (and more off season), a cafe, club room with social events and much more. Condo fees are \$635 a month and include parking, heat, air, pool, storage and more. You have to see these beautiful pictures and come for a tour.