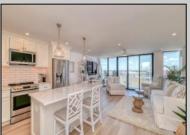

## **COMMENTS**

A stunning renovation with water views. This elegant oversized one bedroom in Longport Seaview condominiums is located on one of the loveliest beaches New Jersey has to offer. Tranquil beach living yet close to gourmet restaurants, shopping and night life. This unit is the largest one bedroom in the building (can be split into two sleeping areas). Unit 510 offers Longport Bay views along with additional views of the Ocean City bridge. Amenities include tile and hardwood floors, quartz counter tops, a large balcony, custom kitchen, washer and dryer, walk in closet, Central air conditioners, recessed lighting, storage, parking for one car (and more off season), a cafe, club room with social events and much more. Condo fees are \$635 a month and include parking, heat, air, pool, storage and more. You have to see these beautiful pictures and come for a tour.