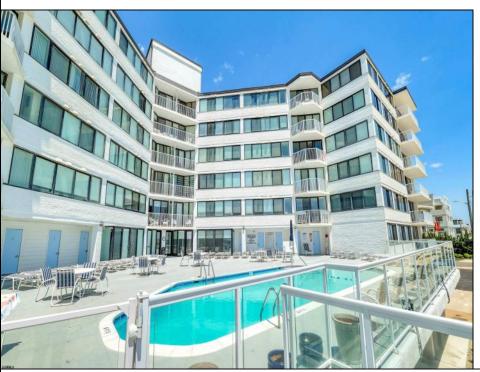

## **COMMENTS**

A stunning renovation with water views. This elegant oversized one bedroom in Longport Seaview condominiums is located on one of the loveliest beaches New Jersey has to offer. Tranquil beach living yet close to gourmet restaurants, shopping and night life. This unit is the largest one bedroom in the building (can be split into two sleeping areas). Unit 510 offers Longport Bay views along with additional views of the Ocean City bridge. Amenities include tile and hardwood floors, quartz counter tops, a large balcony, custom kitchen, washer and dryer, walk in closet, Central air conditioners, recessed lighting, storage, parking for one car (and more off season), a cafe, club room with social events and much more. Condo fees are \$635 a month and include parking, heat, air, pool, storage and more. You have to see these beautiful pictures and come for a tour.