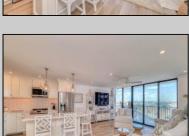

## **COMMENTS**

A stunning renovation with water views. This elegant oversized one bedroom in Longport Seaview condominiums is located on one of the loveliest beaches New Jersey has to offer. Tranquil beach living yet close to gourmet restaurants, shopping and night life. This unit is the largest one bedroom in the building (can be split into two sleeping areas). Unit 510 offers Longport Bay views along with additional views of the Ocean City bridge. Amenities include tile and hardwood floors, quartz counter tops, a large balcony, custom kitchen, washer and dryer, walk in closet, Central air conditioners, recessed lighting, storage, parking for one car (and more off season), a cafe, club room with social events and much more. Condo fees are \$635 a month and include parking, heat, air, pool, storage and more. You have to see these beautiful pictures and come for a tour.