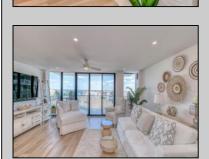

## **COMMENTS**

A stunning renovation with water views. This elegant oversized one bedroom in Longport Seaview condominiums is located on one of the loveliest beaches New Jersey has to offer. Tranquil beach living yet close to gourmet restaurants, shopping and night life. This unit is the largest one bedroom in the building (can be split into two sleeping areas). Unit 510 offers Longport Bay views along with additional views of the Ocean City bridge. Amenities include tile and hardwood floors, quartz counter tops, a large balcony, custom kitchen, washer and dryer, walk in closet, Central air conditioners, recessed lighting, storage, parking for one car (and more off season), a cafe, club room with social events and much more. Condo fees are \$635 a month and include parking, heat, air, pool, storage and more. You have to see these beautiful pictures and come for a tour.