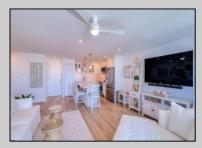

## **COMMENTS**

A stunning renovation with water views. This elegant oversized one bedroom in Longport Seaview condominiums is located on one of the loveliest beaches New Jersey has to offer. Tranquil beach living yet close to gourmet restaurants, shopping and night life. This unit is the largest one bedroom in the building (can be split into two sleeping areas). Unit 510 offers Longport Bay views along with additional views of the Ocean City bridge. Amenities include tile and hardwood floors, quartz counter tops, a large balcony, custom kitchen, washer and dryer, walk in closet, Central air conditioners, recessed lighting, storage, parking for one car (and more off season), a cafe, club room with social events and much more. Condo fees are \$635 a month and include parking, heat, air, pool, storage and more. You have to see these beautiful pictures and come for a tour.