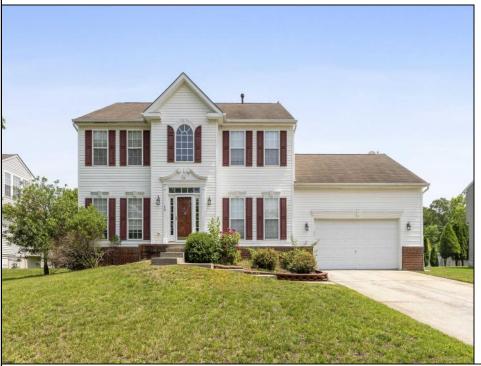

## **COMMENTS**

\*\*\*EGG **HARBOR TOWNSHIP** NEW LISTING ALERT\*\*\*4 **BEDROOM** BATHROOM\*\*\*RIDGEWOOD ESTATES\*\*\*BAMBRIDGE MODEL\*\*\*PARTIALLY FINISHED BASEMENT\*\*\*AC UNIT INSTALLED 2022\*\*\*2 CAR GARAGE\*\*\*FIREPLACE IN FAMILY ROOM\*\*\*SKYLIGHTS FOR BEAUTIFUL NATURAL LIGHT\*\*\*\*2,394 SQFT.\*\*\*TAXES \$8,724\*\*\* ~Gallop on over to Gallant Fox - Located in the highly desirable Ridgewood Estates, this beautifully maintained Bambridge model offers the perfect blend of comfort, style, and space. With 4 spacious bedrooms, 2.5 baths, and nearly 2,400 square feet of living space, this home is designed to meet the needs of modern living. Step inside to find gleaming hardwood floors, recessed lighting, and a warm fireplace in the family room — perfect for cozy evenings. The openconcept kitchen seamlessly flows into a bright and airy morning room, ideal for casual dining or enjoying your morning coffee. A partially finished basement offers additional flex space, ready to be transformed into a home office, gym, or playroom. The attached 2-car garage provides ample storage and convenience. All of this sits on a beautifully sized 95x110 lot, offering plenty of outdoor space for entertaining, gardening, or simply relaxing. Don't miss your chance to live in one of the area's most sought-after communities. Schedule your private tour today!