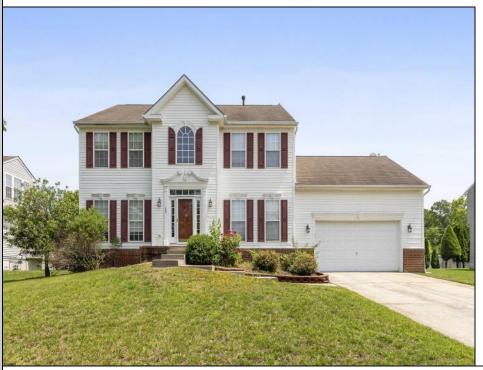

## **COMMENTS**

\*\*\*EGG ALERT\*\*\*4 **HARBOR TOWNSHIP** NEW LISTING **BEDROOM** BATHROOM\*\*\*RIDGEWOOD ESTATES\*\*\*BAMBRIDGE MODEL\*\*\*PARTIALLY FINISHED BASEMENT\*\*\*AC UNIT INSTALLED 2022\*\*\*2 CAR GARAGE\*\*\*FIREPLACE IN FAMILY ROOM\*\*\*SKYLIGHTS FOR BEAUTIFUL NATURAL LIGHT\*\*\*\*2,394 SQFT.\*\*\*TAXES \$8,724\*\*\* ~Gallop on over to Gallant Fox - Located in the highly desirable Ridgewood Estates, this beautifully maintained Bambridge model offers the perfect blend of comfort, style, and space. With 4 spacious bedrooms, 2.5 baths, and nearly 2,400 square feet of living space, this home is designed to meet the needs of modern living. Step inside to find gleaming hardwood floors, recessed lighting, and a warm fireplace in the family room — perfect for cozy evenings. The openconcept kitchen seamlessly flows into a bright and airy morning room, ideal for casual dining or enjoying your morning coffee. A partially finished basement offers additional flex space, ready to be transformed into a home office, gym, or playroom. The attached 2-car garage provides ample storage and convenience. All of this sits on a beautifully sized 95x110 lot, offering plenty of outdoor space for entertaining, gardening, or simply relaxing. Don't miss your chance to live in one of the area's most sought-after communities. Schedule your private tour today!