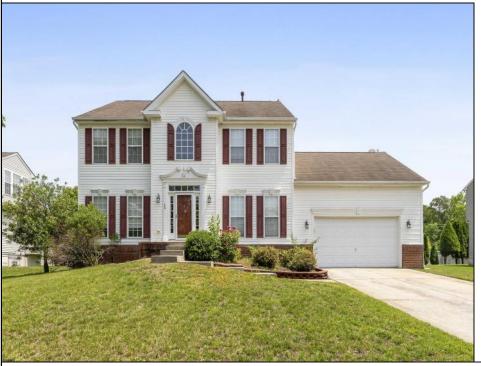

## **COMMENTS**

\*\*\*EGG ALERT\*\*\*4 **HARBOR TOWNSHIP** NEW LISTING **BEDROOM** BATHROOM\*\*\*RIDGEWOOD ESTATES\*\*\*BAMBRIDGE MODEL\*\*\*PARTIALLY FINISHED BASEMENT\*\*\*AC UNIT INSTALLED 2022\*\*\*2 CAR GARAGE\*\*\*FIREPLACE IN FAMILY ROOM\*\*\*SKYLIGHTS FOR BEAUTIFUL NATURAL LIGHT\*\*\*\*2,394 SQFT.\*\*\*TAXES \$8,724\*\*\* ~Gallop on over to Gallant Fox - Located in the highly desirable Ridgewood Estates, this beautifully maintained Bambridge model offers the perfect blend of comfort, style, and space. With 4 spacious bedrooms, 2.5 baths, and nearly 2,400 square feet of living space, this home is designed to meet the needs of modern living. Step inside to find gleaming hardwood floors, recessed lighting, and a warm fireplace in the family room — perfect for cozy evenings. The openconcept kitchen seamlessly flows into a bright and airy morning room, ideal for casual dining or enjoying your morning coffee. A partially finished basement offers additional flex space, ready to be transformed into a home office, gym, or playroom. The attached 2-car garage provides ample storage and convenience. All of this sits on a beautifully sized 95x110 lot, offering plenty of outdoor space for entertaining, gardening, or simply relaxing. Don't miss your chance to live in one of the area's most sought-after communities. Schedule your private tour today!