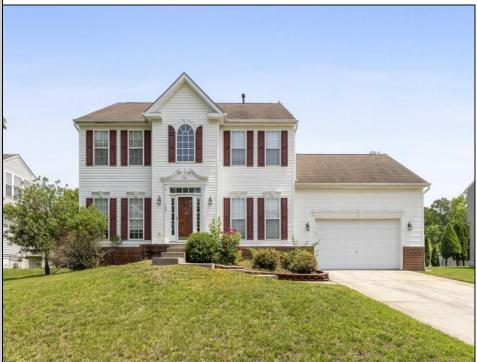

## COMMENTS

\*\*\*EGG HARBOR TOWNSHIP NEW LISTING ALERT\*\*\*4 BEDROOM 2.5 BATHROOM\*\*\*RIDGEWOOD ESTATES\*\*\*BAMBRIDGE MODEL\*\*\*PARTIALLY FINISHED BASEMENT\*\*\*AC UNIT INSTALLED 2022\*\*\*2 CAR GARAGE\*\*\*FIREPLACE IN FAMILY ROOM\*\*\*SKYLIGHTS FOR BEAUTIFUL NATURAL LIGHT\*\*\*2,394 SQFT.\*\*\*TAXES \$8,724\*\*\* ~Gallop on over to Gallant Fox - Located in the highly desirable Ridgewood Estates, this beautifully maintained Bambridge model offers the perfect blend of comfort, style, and space. With 4 spacious bedrooms, 2.5 baths, and nearly 2,400 square feet of living space, this home is designed to meet the needs of modern living. Step inside to find gleaming hardwood floors, recessed lighting, and a warm fireplace in the family room - perfect for cozy evenings. The openconcept kitchen seamlessly flows into a bright and airy morning room, ideal for casual dining or enjoying your morning coffee. A partially finished basement offers additional flex space, ready to be transformed into a home office, gym, or playroom. The attached 2-car garage provides ample storage and convenience. All of this sits on a beautifully sized 95x110 lot, offering plenty of outdoor space for entertaining, gardening, or simply relaxing. Don't miss your chance to live in one of the area's most sought-after communities. Schedule your private tour today!