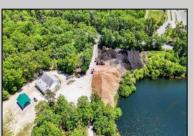

## **COMMENTS**

ITS YOUR OWN 20 ACRE LAKE WITH 5000 SQ FT GARAGE AND STORAGE SHEDS THE PROPERTY IS PRESENTLY BEING USED AS A LIGHT INDUSTRIAL MULCH FACILITY THIS PROPERTY IS GREAT FOR LANDSCAPING BUSINESS OR EQUIPMENT ,FLEET STORAGE OF VEHICLES THE OWNER HAS A LOT BEING SOLD SEPARATE ON 3 ACRES WITH SEPTIC ALREADY INSTALLED AND READY TO BUILD YOUR HOME FOR ADDITIONAL PRICE, ITS ONLY THE PROPERTY BEING SOLD BUT THE OWNER WILL WORK WITH BUYER ON THE OPERATIONS OF THE MULCH IF NECESSARY