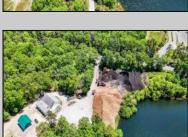

## **COMMENTS**

ITS YOUR OWN 20 ACRE LAKE WITH 5000 SQ FT GARAGE AND STORAGE SHEDS THE PROPERTY IS PRESENTLY BEING USED AS A LIGHT INDUSTRIAL MULCH FACILITY THIS PROPERTY IS GREAT FOR LANDSCAPING BUSINESS OR EQUIPMENT ,FLEET STORAGE OF VEHICLES THE OWNER HAS A LOT BEING SOLD SEPARATE ON 3 ACRES WITH SEPTIC ALREADY INSTALLED AND READY TO BUILD YOUR HOME FOR ADDITIONAL PRICE, ITS ONLY THE PROPERTY BEING SOLD BUT THE OWNER WILL WORK WITH BUYER ON THE OPERATIONS OF THE MULCH IF NECESSARY