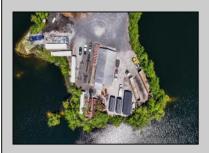

## **COMMENTS**

ITS YOUR OWN 20 ACRE LAKE WITH 5000 SQ FT GARAGE AND STORAGE SHEDS THE PROPERTY IS PRESENTLY BEING USED AS A LIGHT INDUSTRIAL MULCH FACILITY THIS PROPERTY IS GREAT FOR LANDSCAPING BUSINESS OR EQUIPMENT ,FLEET STORAGE OF VEHICLES THE OWNER HAS A LOT BEING SOLD SEPARATE ON 3 ACRES WITH SEPTIC ALREADY INSTALLED AND READY TO BUILD YOUR HOME FOR ADDITIONAL PRICE, ITS ONLY THE PROPERTY BEING SOLD BUT THE OWNER WILL WORK WITH BUYER ON THE OPERATIONS OF THE MULCH IF NECESSARY

## PROPERTY DETAILS

| 11101 21111 52171120 |                       |                   |                      |  |
|----------------------|-----------------------|-------------------|----------------------|--|
| Exterior             | OutsideFeatures       | ParkingGarage     | InteriorFeatures     |  |
| Block                | Security Light/System | 11 or More Spaces | 220 Volt Electricity |  |
|                      | Truck Door            |                   |                      |  |