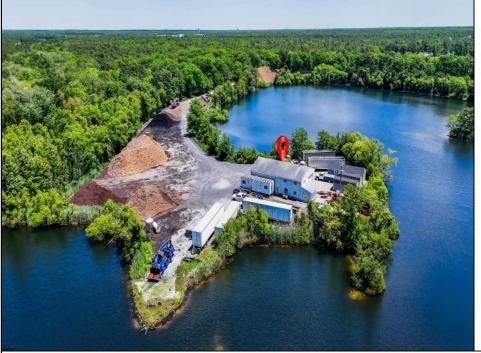

## **COMMENTS**

ITS YOUR OWN 20 ACRE LAKE WITH 5000 SQ FT GARAGE AND STORAGE SHEDS THE PROPERTY IS PRESENTLY BEING USED AS A LIGHT INDUSTRIAL MULCH FACILITY THIS PROPERTY IS GREAT FOR LANDSCAPING BUSINESS OR EQUIPMENT ,FLEET STORAGE OF VEHICLES THE OWNER HAS A LOT BEING SOLD SEPARATE ON 3 ACRES WITH SEPTIC ALREADY INSTALLED AND READY TO BUILD YOUR HOME FOR ADDITIONAL PRICE, ITS ONLY THE PROPERTY BEING SOLD BUT THE OWNER WILL WORK WITH BUYER ON THE OPERATIONS OF THE MULCH IF NECESSARY

## PROPERTY DETAILS

| 11101 21111 52171120 |                       |                   |                      |  |
|----------------------|-----------------------|-------------------|----------------------|--|
| Exterior             | OutsideFeatures       | ParkingGarage     | InteriorFeatures     |  |
| Block                | Security Light/System | 11 or More Spaces | 220 Volt Electricity |  |
|                      | Truck Door            |                   |                      |  |