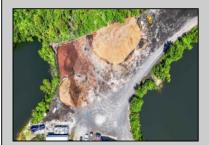

## **COMMENTS**

ITS YOUR OWN 20 ACRE LAKE WITH 5000 SQ FT GARAGE AND STORAGE SHEDS THE PROPERTY IS PRESENTLY BEING USED AS A LIGHT INDUSTRIAL MULCH FACILITY THIS PROPERTY IS GREAT FOR LANDSCAPING BUSINESS OR EQUIPMENT ,FLEET STORAGE OF VEHICLES THE OWNER HAS A LOT BEING SOLD SEPARATE ON 3 ACRES WITH SEPTIC ALREADY INSTALLED AND READY TO BUILD YOUR HOME FOR ADDITIONAL PRICE, ITS ONLY THE PROPERTY BEING SOLD BUT THE OWNER WILL WORK WITH BUYER ON THE OPERATIONS OF THE MULCH IF NECESSARY