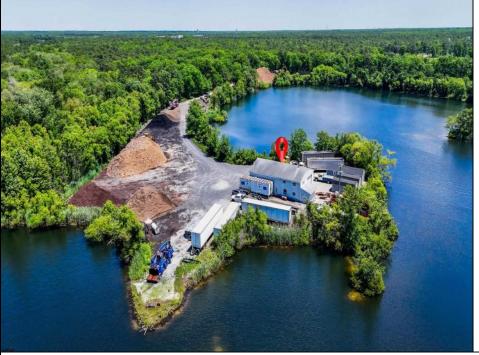

## **COMMENTS**

ITS YOUR OWN 20 ACRE LAKE WITH 5000 SQ FT GARAGE AND STORAGE SHEDS THE PROPERTY IS PRESENTLY BEING USED AS A LIGHT INDUSTRIAL MULCH FACILITY. ONE OF FEW PLACES IN SOUTH JERSEY LICENSED TO DO SO. THIS PROPERTY IS GREAT FOR LANDSCAPING BUSINESS OR EQUIPMENT ,FLEET STORAGE OF VEHICLES THE OWNER HAS A LOT BEING SOLD SEPARATE ON 3 ACRES WITH SEPTIC ALREADY INSTALLED AND READY TO BUILD YOUR HOME FOR ADDITIONAL PRICE, ITS ONLY THE PROPERTY BEING SOLD BUT THE OWNER WILL WORK WITH BUYER ON THE OPERATIONS OF THE MULCH IF NECESSARY