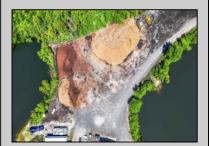

## **COMMENTS**

ITS YOUR OWN 20 ACRE LAKE WITH 5000 SQ FT GARAGE AND STORAGE SHEDS THE PROPERTY IS PRESENTLY BEING USED AS A LIGHT INDUSTRIAL MULCH FACILITY. ONE OF FEW PLACES IN SOUTH JERSEY LICENSED TO DO SO. THIS PROPERTY IS GREAT FOR LANDSCAPING BUSINESS OR EQUIPMENT ,FLEET STORAGE OF VEHICLES THE OWNER HAS A LOT BEING SOLD SEPARATE ON 3 ACRES WITH SEPTIC ALREADY INSTALLED AND READY TO BUILD YOUR HOME FOR ADDITIONAL PRICE, ITS ONLY THE PROPERTY BEING SOLD BUT THE OWNER WILL WORK WITH BUYER ON THE OPERATIONS OF THE MULCH IF NECESSARY