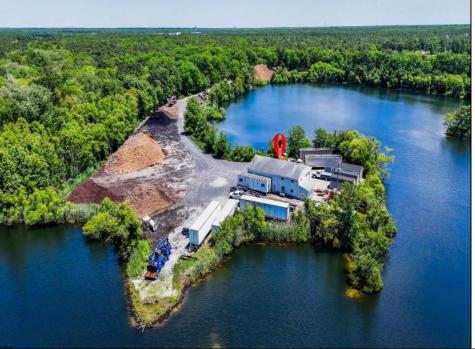

## **COMMENTS**

ITS YOUR OWN 20 ACRE LAKE WITH 5000 SQ FT GARAGE AND STORAGE SHEDS THE PROPERTY IS PRESENTLY BEING USED AS A LIGHT INDUSTRIAL MULCH FACILITY THIS PROPERTY IS GREAT FOR LANDSCAPING BUSINESS OR EQUIPMENT ,FLEET STORAGE OF VEHICLES THE OWNER HAS A LOT BEING SOLD SEPARATE ON 3 ACRES WITH SEPTIC ALREADY INSTALLED AND READY TO BUILD YOUR HOME FOR ADDITIONAL PRICE, ITS ONLY THE PROPERTY BEING SOLD BUT THE OWNER WILL WORK WITH BUYER ON THE OPERATIONS OF THE MULCH IF NECESSARY