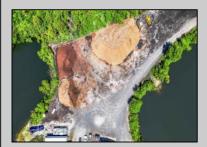

## **COMMENTS**

ITS YOUR OWN 20 ACRE LAKE WITH 5000 SQ FT GARAGE AND STORAGE SHEDS THE PROPERTY IS PRESENTLY BEING USED AS A LIGHT INDUSTRIAL MULCH FACILITY THIS PROPERTY IS GREAT FOR LANDSCAPING BUSINESS OR EQUIPMENT ,FLEET STORAGE OF VEHICLES THE OWNER HAS A LOT BEING SOLD SEPARATE ON 3 ACRES WITH SEPTIC ALREADY INSTALLED AND READY TO BUILD YOUR HOME FOR ADDITIONAL PRICE, ITS ONLY THE PROPERTY BEING SOLD BUT THE OWNER WILL WORK WITH BUYER ON THE OPERATIONS OF THE MULCH IF NECESSARY