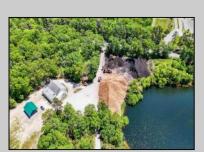

## **COMMENTS**

ITS YOUR OWN 20 ACRE LAKE WITH 5000 SQ FT GARAGE AND STORAGE SHEDS THE PROPERTY IS PRESENTLY BEING USED AS A LIGHT INDUSTRIAL MULCH FACILITY THIS PROPERTY IS GREAT FOR LANDSCAPING BUSINESS OR EQUIPMENT ,FLEET STORAGE OF VEHICLES THE OWNER HAS A LOT BEING SOLD SEPARATE ON 3 ACRES WITH SEPTIC ALREADY INSTALLED AND READY TO BUILD YOUR HOME FOR ADDITIONAL PRICE, ITS ONLY THE PROPERTY BEING SOLD BUT THE OWNER WILL WORK WITH BUYER ON THE OPERATIONS OF THE MULCH IF NECESSARY