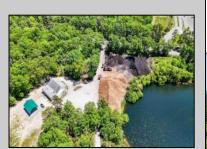

## **COMMENTS**

ITS YOUR OWN 20 ACRE LAKE WITH 5000 SQ FT GARAGE AND STORAGE SHEDS THE PROPERTY IS PRESENTLY BEING USED AS A LIGHT INDUSTRIAL MULCH FACILITY THIS PROPERTY IS GREAT FOR LANDSCAPING BUSINESS OR EQUIPMENT ,FLEET STORAGE OF VEHICLES THE OWNER HAS A LOT BEING SOLD SEPARATE ON 3 ACRES WITH SEPTIC ALREADY INSTALLED AND READY TO BUILD YOUR HOME FOR ADDITIONAL PRICE, ITS ONLY THE PROPERTY BEING SOLD BUT THE OWNER WILL WORK WITH BUYER ON THE OPERATIONS OF THE MULCH IF NECESSARY