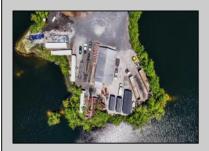

## **COMMENTS**

ITS YOUR OWN 20 ACRE LAKE WITH 5000 SQ FT GARAGE AND STORAGE SHEDS THE PROPERTY IS PRESENTLY BEING USED AS A LIGHT INDUSTRIAL MULCH FACILITY THIS PROPERTY IS GREAT FOR LANDSCAPING BUSINESS OR EQUIPMENT ,FLEET STORAGE OF VEHICLES THE OWNER HAS A LOT BEING SOLD SEPARATE ON 3 ACRES WITH SEPTIC ALREADY INSTALLED AND READY TO BUILD YOUR HOME FOR ADDITIONAL PRICE, ITS ONLY THE PROPERTY BEING SOLD BUT THE OWNER WILL WORK WITH BUYER ON THE OPERATIONS OF THE MULCH IF NECESSARY