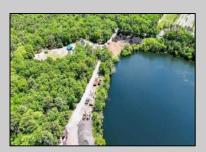

## COMMENTS

ITS YOUR OWN 20 ACRE LAKE WITH 5000 SQ FT GARAGE AND STORAGE SHEDS THE PROPERTY IS PRESENTLY BEING USED AS A LIGHT INDUSTRIAL MULCH FACILITY THIS PROPERTY IS GREAT FOR LANDSCAPING BUSINESS OR EQUIPMENT ,FLEET STORAGE OF VEHICLES THE OWNER HAS A LOT BEING SOLD SEPARATE ON 3 ACRES WITH SEPTIC ALREADY INSTALLED AND READY TO BUILD YOUR HOME FOR ADDITIONAL PRICE, ITS ONLY THE PROPERTY BEING SOLD BUT THE OWNER WILL WORK WITH BUYER ON THE OPERATIONS OF THE MULCH IF NECESSARY