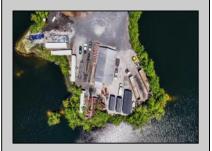

## COMMENTS

ITS YOUR OWN 20 ACRE LAKE WITH 5000 SQ FT GARAGE AND STORAGE SHEDS THE PROPERTY IS PRESENTLY BEING USED AS A LIGHT INDUSTRIAL MULCH FACILITY THIS PROPERTY IS GREAT FOR LANDSCAPING BUSINESS OR EQUIPMENT ,FLEET STORAGE OF VEHICLES THE OWNER HAS A LOT BEING SOLD SEPARATE ON 3 ACRES WITH SEPTIC ALREADY INSTALLED AND READY TO BUILD YOUR HOME FOR ADDITIONAL PRICE, ITS ONLY THE PROPERTY BEING SOLD BUT THE OWNER WILL WORK WITH BUYER ON THE OPERATIONS OF THE MULCH IF NECESSARY