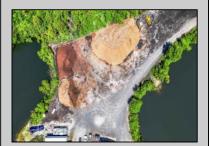

## COMMENTS

ITS YOUR OWN 20 ACRE LAKE WITH 5000 SQ FT GARAGE AND STORAGE SHEDS THE PROPERTY IS PRESENTLY BEING USED AS A LIGHT INDUSTRIAL MULCH FACILITY THIS PROPERTY IS GREAT FOR LANDSCAPING BUSINESS OR EQUIPMENT ,FLEET STORAGE OF VEHICLES THE OWNER HAS A LOT BEING SOLD SEPARATE ON 3 ACRES WITH SEPTIC ALREADY INSTALLED AND READY TO BUILD YOUR HOME FOR ADDITIONAL PRICE, ITS ONLY THE PROPERTY BEING SOLD BUT THE OWNER WILL WORK WITH BUYER ON THE OPERATIONS OF THE MULCH IF NECESSARY