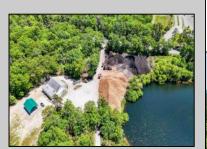

## COMMENTS

ITS YOUR OWN 20 ACRE LAKE WITH 5000 SQ FT GARAGE AND STORAGE SHEDS THE PROPERTY IS PRESENTLY BEING USED AS A LIGHT INDUSTRIAL MULCH FACILITY THIS PROPERTY IS GREAT FOR LANDSCAPING BUSINESS OR EQUIPMENT ,FLEET STORAGE OF VEHICLES THE OWNER HAS A LOT BEING SOLD SEPARATE ON 3 ACRES WITH SEPTIC ALREADY INSTALLED AND READY TO BUILD YOUR HOME FOR ADDITIONAL PRICE, ITS ONLY THE PROPERTY BEING SOLD BUT THE OWNER WILL WORK WITH BUYER ON THE OPERATIONS OF THE MULCH IF NECESSARY