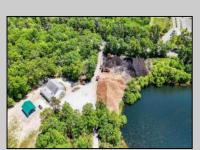

## COMMENTS

ITS YOUR OWN 20 ACRE LAKE WITH 5000 SQ FT GARAGE AND STORAGE SHEDS THE PROPERTY IS PRESENTLY BEING USED AS A LIGHT INDUSTRIAL MULCH FACILITY THIS PROPERTY IS GREAT FOR LANDSCAPING BUSINESS OR EQUIPMENT ,FLEET STORAGE OF VEHICLES THE OWNER HAS A LOT BEING SOLD SEPARATE ON 3 ACRES WITH SEPTIC ALREADY INSTALLED AND READY TO BUILD YOUR HOME FOR ADDITIONAL PRICE, ITS ONLY THE PROPERTY BEING SOLD BUT THE OWNER WILL WORK WITH BUYER ON THE OPERATIONS OF THE MULCH IF NECESSARY