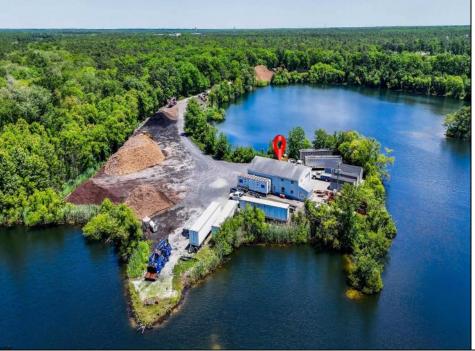

## COMMENTS

ITS YOUR OWN 20 ACRE LAKE WITH 5000 SQ FT GARAGE AND STORAGE SHEDS THE PROPERTY IS PRESENTLY BEING USED AS A LIGHT INDUSTRIAL MULCH FACILITY THIS PROPERTY IS GREAT FOR LANDSCAPING BUSINESS OR EQUIPMENT ,FLEET STORAGE OF VEHICLES THE OWNER HAS A LOT BEING SOLD SEPARATE ON 3 ACRES WITH SEPTIC ALREADY INSTALLED AND READY TO BUILD YOUR HOME FOR ADDITIONAL PRICE, ITS ONLY THE PROPERTY BEING SOLD BUT THE OWNER WILL WORK WITH BUYER ON THE OPERATIONS OF THE MULCH IF NECESSARY