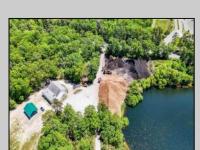

## COMMENTS

ITS YOUR OWN 20 ACRE LAKE WITH 5000 SQ FT GARAGE AND STORAGE SHEDS THE PROPERTY IS PRESENTLY BEING USED AS A LIGHT INDUSTRIAL MULCH FACILITY THIS PROPERTY IS GREAT FOR LANDSCAPING BUSINESS OR EQUIPMENT ,FLEET STORAGE OF VEHICLES THE OWNER HAS A LOT BEING SOLD SEPARATE ON 3 ACRES WITH SEPTIC ALREADY INSTALLED AND READY TO BUILD YOUR HOME FOR ADDITIONAL PRICE, ITS ONLY THE PROPERTY BEING SOLD BUT THE OWNER WILL WORK WITH BUYER ON THE OPERATIONS OF THE MULCH IF NECESSARY