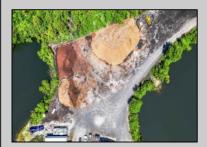

## COMMENTS

ITS YOUR OWN 20 ACRE LAKE WITH 5000 SQ FT GARAGE AND STORAGE SHEDS THE PROPERTY IS PRESENTLY BEING USED AS A LIGHT INDUSTRIAL MULCH FACILITY THIS PROPERTY IS GREAT FOR LANDSCAPING BUSINESS OR EQUIPMENT ,FLEET STORAGE OF VEHICLES THE OWNER HAS A LOT BEING SOLD SEPARATE ON 3 ACRES WITH SEPTIC ALREADY INSTALLED AND READY TO BUILD YOUR HOME FOR ADDITIONAL PRICE, ITS ONLY THE PROPERTY BEING SOLD BUT THE OWNER WILL WORK WITH BUYER ON THE OPERATIONS OF THE MULCH IF NECESSARY