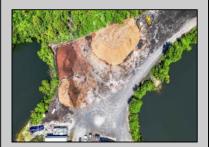

## **COMMENTS**

ITS YOUR OWN 20 ACRE LAKE WITH 5000 SQ FT GARAGE AND STORAGE SHEDS THE PROPERTY IS PRESENTLY BEING USED AS A LIGHT INDUSTRIAL MULCH FACILITY. ONE OF FEW PLACES IN SOUTH JERSEY LICENSED TO DO SO. THIS PROPERTY IS GREAT FOR LANDSCAPING BUSINESS OR EQUIPMENT ,FLEET STORAGE OF VEHICLES THE OWNER HAS A LOT BEING SOLD SEPARATE ON 3 ACRES WITH SEPTIC ALREADY INSTALLED AND READY TO BUILD YOUR HOME FOR ADDITIONAL PRICE, ITS ONLY THE PROPERTY BEING SOLD BUT THE OWNER WILL WORK WITH BUYER ON THE OPERATIONS OF THE MULCH IF NECESSARY