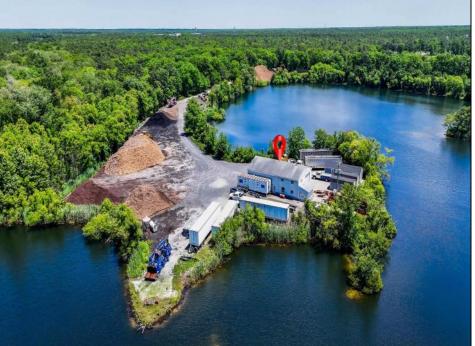

## **COMMENTS**

ITS YOUR OWN 20 ACRE LAKE WITH 5000 SQ FT GARAGE AND STORAGE SHEDS THE PROPERTY IS PRESENTLY BEING USED AS A LIGHT INDUSTRIAL MULCH FACILITY. ONE OF FEW PLACES IN SOUTH JERSEY LICENSED TO DO SO. THIS PROPERTY IS GREAT FOR LANDSCAPING BUSINESS OR EQUIPMENT ,FLEET STORAGE OF VEHICLES THE OWNER HAS A LOT BEING SOLD SEPARATE ON 3 ACRES WITH SEPTIC ALREADY INSTALLED AND READY TO BUILD YOUR HOME FOR ADDITIONAL PRICE, ITS ONLY THE PROPERTY BEING SOLD BUT THE OWNER WILL WORK WITH BUYER ON THE OPERATIONS OF THE MULCH IF NECESSARY