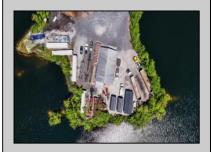

## **COMMENTS**

ITS YOUR OWN 20 ACRE LAKE WITH 5000 SQ FT GARAGE AND STORAGE SHEDS THE PROPERTY IS PRESENTLY BEING USED AS A LIGHT INDUSTRIAL MULCH FACILITY. ONE OF FEW PLACES IN SOUTH JERSEY LICENSED TO DO SO. THIS PROPERTY IS GREAT FOR LANDSCAPING BUSINESS OR EQUIPMENT ,FLEET STORAGE OF VEHICLES THE OWNER HAS A LOT BEING SOLD SEPARATE ON 3 ACRES WITH SEPTIC ALREADY INSTALLED AND READY TO BUILD YOUR HOME FOR ADDITIONAL PRICE, ITS ONLY THE PROPERTY BEING SOLD BUT THE OWNER WILL WORK WITH BUYER ON THE OPERATIONS OF THE MULCH IF NECESSARY