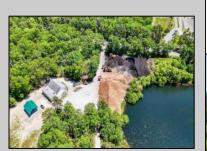

## **COMMENTS**

ITS YOUR OWN 20 ACRE LAKE WITH 5000 SQ FT GARAGE AND STORAGE SHEDS THE PROPERTY IS PRESENTLY BEING USED AS A LIGHT INDUSTRIAL MULCH FACILITY. ONE OF FEW PLACES IN SOUTH JERSEY LICENSED TO DO SO. THIS PROPERTY IS GREAT FOR LANDSCAPING BUSINESS OR EQUIPMENT ,FLEET STORAGE OF VEHICLES THE OWNER HAS A LOT BEING SOLD SEPARATE ON 3 ACRES WITH SEPTIC ALREADY INSTALLED AND READY TO BUILD YOUR HOME FOR ADDITIONAL PRICE, ITS ONLY THE PROPERTY BEING SOLD BUT THE OWNER WILL WORK WITH BUYER ON THE OPERATIONS OF THE MULCH IF NECESSARY