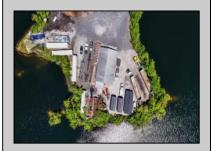

## **COMMENTS**

ITS YOUR OWN 20 ACRE LAKE WITH 5000 SQ FT GARAGE AND STORAGE SHEDS THE PROPERTY IS PRESENTLY BEING USED AS A LIGHT INDUSTRIAL MULCH FACILITY. ONE OF FEW PLACES IN SOUTH JERSEY LICENSED TO DO SO. THIS PROPERTY IS GREAT FOR LANDSCAPING BUSINESS OR EQUIPMENT ,FLEET STORAGE OF VEHICLES THE OWNER HAS A LOT BEING SOLD SEPARATE ON 3 ACRES WITH SEPTIC ALREADY INSTALLED AND READY TO BUILD YOUR HOME FOR ADDITIONAL PRICE, ITS ONLY THE PROPERTY BEING SOLD BUT THE OWNER WILL WORK WITH BUYER ON THE OPERATIONS OF THE MULCH IF NECESSARY