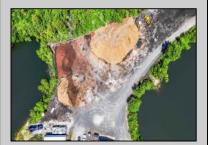

## **COMMENTS**

ITS YOUR OWN 20 ACRE LAKE WITH 5000 SQ FT GARAGE AND STORAGE SHEDS THE PROPERTY IS PRESENTLY BEING USED AS A LIGHT INDUSTRIAL MULCH FACILITY. ONE OF FEW PLACES IN SOUTH JERSEY LICENSED TO DO SO. THIS PROPERTY IS GREAT FOR LANDSCAPING BUSINESS OR EQUIPMENT ,FLEET STORAGE OF VEHICLES THE OWNER HAS A LOT BEING SOLD SEPARATE ON 3 ACRES WITH SEPTIC ALREADY INSTALLED AND READY TO BUILD YOUR HOME FOR ADDITIONAL PRICE, ITS ONLY THE PROPERTY BEING SOLD BUT THE OWNER WILL WORK WITH BUYER ON THE OPERATIONS OF THE MULCH IF NECESSARY