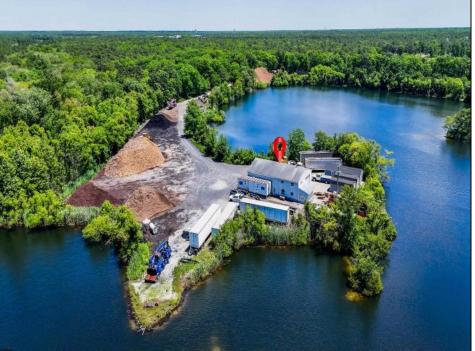

## **COMMENTS**

ITS YOUR OWN 20 ACRE LAKE WITH 5000 SQ FT GARAGE AND STORAGE SHEDS THE PROPERTY IS PRESENTLY BEING USED AS A LIGHT INDUSTRIAL MULCH FACILITY. ONE OF FEW PLACES IN SOUTH JERSEY LICENSED TO DO SO. THIS PROPERTY IS GREAT FOR LANDSCAPING BUSINESS OR EQUIPMENT ,FLEET STORAGE OF VEHICLES THE OWNER HAS A LOT BEING SOLD SEPARATE ON 3 ACRES WITH SEPTIC ALREADY INSTALLED AND READY TO BUILD YOUR HOME FOR ADDITIONAL PRICE, ITS ONLY THE PROPERTY BEING SOLD BUT THE OWNER WILL WORK WITH BUYER ON THE OPERATIONS OF THE MULCH IF NECESSARY