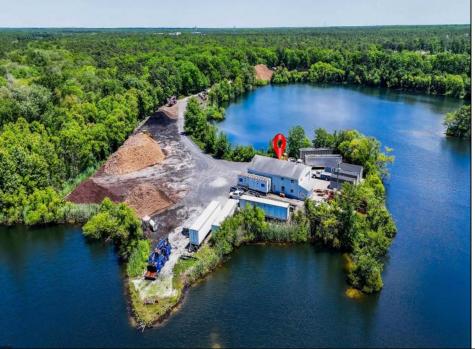

## COMMENTS

ITS YOUR OWN 20 ACRE LAKE WITH 5000 SQ FT GARAGE AND STORAGE SHEDS THE PROPERTY IS PRESENTLY BEING USED AS A LIGHT INDUSTRIAL MULCH FACILITY. ONE OF FEW PLACES IN SOUTH JERSEY LICENSED TO DO SO. THIS PROPERTY IS GREAT FOR LANDSCAPING BUSINESS OR EQUIPMENT ,FLEET STORAGE OF VEHICLES THE OWNER HAS A LOT BEING SOLD SEPARATE ON 3 ACRES WITH SEPTIC ALREADY INSTALLED AND READY TO BUILD YOUR HOME FOR ADDITIONAL PRICE, ITS ONLY THE PROPERTY BEING SOLD BUT THE OWNER WILL WORK WITH BUYER ON THE OPERATIONS OF THE MULCH IF NECESSARY