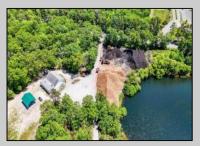

## COMMENTS

ITS YOUR OWN 20 ACRE LAKE WITH 5000 SQ FT GARAGE AND STORAGE SHEDS THE PROPERTY IS PRESENTLY BEING USED AS A LIGHT INDUSTRIAL MULCH FACILITY. ONE OF FEW PLACES IN SOUTH JERSEY LICENSED TO DO SO. THIS PROPERTY IS GREAT FOR LANDSCAPING BUSINESS OR EQUIPMENT ,FLEET STORAGE OF VEHICLES THE OWNER HAS A LOT BEING SOLD SEPARATE ON 3 ACRES WITH SEPTIC ALREADY INSTALLED AND READY TO BUILD YOUR HOME FOR ADDITIONAL PRICE, ITS ONLY THE PROPERTY BEING SOLD BUT THE OWNER WILL WORK WITH BUYER ON THE OPERATIONS OF THE MULCH IF NECESSARY