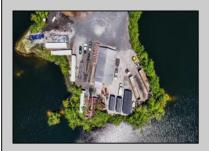

## COMMENTS

ITS YOUR OWN 20 ACRE LAKE WITH 5000 SQ FT GARAGE AND STORAGE SHEDS THE PROPERTY IS PRESENTLY BEING USED AS A LIGHT INDUSTRIAL MULCH FACILITY. ONE OF FEW PLACES IN SOUTH JERSEY LICENSED TO DO SO. THIS PROPERTY IS GREAT FOR LANDSCAPING BUSINESS OR EQUIPMENT ,FLEET STORAGE OF VEHICLES THE OWNER HAS A LOT BEING SOLD SEPARATE ON 3 ACRES WITH SEPTIC ALREADY INSTALLED AND READY TO BUILD YOUR HOME FOR ADDITIONAL PRICE, ITS ONLY THE PROPERTY BEING SOLD BUT THE OWNER WILL WORK WITH BUYER ON THE OPERATIONS OF THE MULCH IF NECESSARY