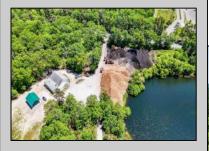

## COMMENTS

ITS YOUR OWN 20 ACRE LAKE WITH 5000 SQ FT GARAGE AND STORAGE SHEDS THE PROPERTY IS PRESENTLY BEING USED AS A LIGHT INDUSTRIAL MULCH FACILITY. ONE OF FEW PLACES IN SOUTH JERSEY LICENSED TO DO SO. THIS PROPERTY IS GREAT FOR LANDSCAPING BUSINESS OR EQUIPMENT ,FLEET STORAGE OF VEHICLES THE OWNER HAS A LOT BEING SOLD SEPARATE ON 3 ACRES WITH SEPTIC ALREADY INSTALLED AND READY TO BUILD YOUR HOME FOR ADDITIONAL PRICE, ITS ONLY THE PROPERTY BEING SOLD BUT THE OWNER WILL WORK WITH BUYER ON THE OPERATIONS OF THE MULCH IF NECESSARY