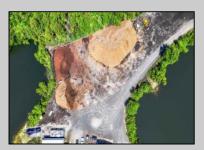

## COMMENTS

ITS YOUR OWN 20 ACRE LAKE WITH 5000 SQ FT GARAGE AND STORAGE SHEDS THE PROPERTY IS PRESENTLY BEING USED AS A LIGHT INDUSTRIAL MULCH FACILITY. ONE OF FEW PLACES IN SOUTH JERSEY LICENSED TO DO SO. THIS PROPERTY IS GREAT FOR LANDSCAPING BUSINESS OR EQUIPMENT ,FLEET STORAGE OF VEHICLES THE OWNER HAS A LOT BEING SOLD SEPARATE ON 3 ACRES WITH SEPTIC ALREADY INSTALLED AND READY TO BUILD YOUR HOME FOR ADDITIONAL PRICE, ITS ONLY THE PROPERTY BEING SOLD BUT THE OWNER WILL WORK WITH BUYER ON THE OPERATIONS OF THE MULCH IF NECESSARY