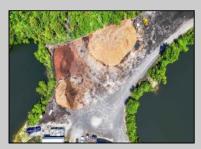

## **COMMENTS**

ITS YOUR OWN 20 ACRE LAKE WITH 5000 SQ FT GARAGE AND STORAGE SHEDS THE PROPERTY IS PRESENTLY BEING USED AS A LIGHT INDUSTRIAL MULCH FACILITY. ONE OF FEW PLACES IN SOUTH JERSEY LICENSED TO DO SO. THIS PROPERTY IS GREAT FOR LANDSCAPING BUSINESS OR EQUIPMENT ,FLEET STORAGE OF VEHICLES THE OWNER HAS A LOT BEING SOLD SEPARATE ON 3 ACRES WITH SEPTIC ALREADY INSTALLED AND READY TO BUILD YOUR HOME FOR ADDITIONAL PRICE, ITS ONLY THE PROPERTY BEING SOLD BUT THE OWNER WILL WORK WITH BUYER ON THE OPERATIONS OF THE MULCH IF NECESSARY