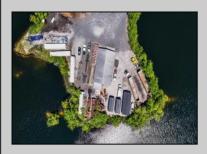

## **COMMENTS**

ITS YOUR OWN 20 ACRE LAKE WITH 5000 SQ FT GARAGE AND STORAGE SHEDS THE PROPERTY IS PRESENTLY BEING USED AS A LIGHT INDUSTRIAL MULCH FACILITY. ONE OF FEW PLACES IN SOUTH JERSEY LICENSED TO DO SO. THIS PROPERTY IS GREAT FOR LANDSCAPING BUSINESS OR EQUIPMENT ,FLEET STORAGE OF VEHICLES THE OWNER HAS A LOT BEING SOLD SEPARATE ON 3 ACRES WITH SEPTIC ALREADY INSTALLED AND READY TO BUILD YOUR HOME FOR ADDITIONAL PRICE, ITS ONLY THE PROPERTY BEING SOLD BUT THE OWNER WILL WORK WITH BUYER ON THE OPERATIONS OF THE MULCH IF NECESSARY