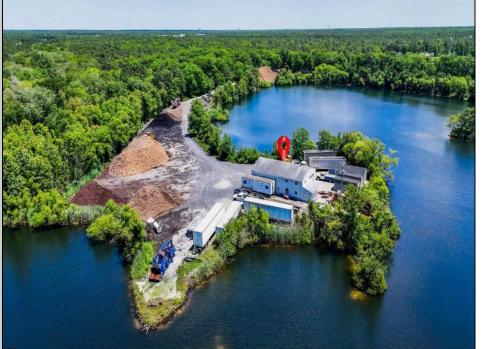

## **COMMENTS**

ITS YOUR OWN 20 ACRE LAKE WITH 5000 SQ FT GARAGE AND STORAGE SHEDS THE PROPERTY IS PRESENTLY BEING USED AS A LIGHT INDUSTRIAL MULCH FACILITY. ONE OF FEW PLACES IN SOUTH JERSEY LICENSED TO DO SO. THIS PROPERTY IS GREAT FOR LANDSCAPING BUSINESS OR EQUIPMENT ,FLEET STORAGE OF VEHICLES THE OWNER HAS A LOT BEING SOLD SEPARATE ON 3 ACRES WITH SEPTIC ALREADY INSTALLED AND READY TO BUILD YOUR HOME FOR ADDITIONAL PRICE, ITS ONLY THE PROPERTY BEING SOLD BUT THE OWNER WILL WORK WITH BUYER ON THE OPERATIONS OF THE MULCH IF NECESSARY