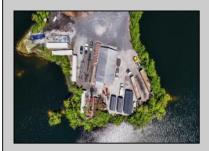

## **COMMENTS**

ITS YOUR OWN 20 ACRE LAKE WITH 5000 SQ FT GARAGE AND STORAGE SHEDS THE PROPERTY IS PRESENTLY BEING USED AS A LIGHT INDUSTRIAL MULCH FACILITY. ONE OF FEW PLACES IN SOUTH JERSEY LICENSED TO DO SO. THIS PROPERTY IS GREAT FOR LANDSCAPING BUSINESS OR EQUIPMENT ,FLEET STORAGE OF VEHICLES THE OWNER HAS A LOT BEING SOLD SEPARATE ON 3 ACRES WITH SEPTIC ALREADY INSTALLED AND READY TO BUILD YOUR HOME FOR ADDITIONAL PRICE, ITS ONLY THE PROPERTY BEING SOLD BUT THE OWNER WILL WORK WITH BUYER ON THE OPERATIONS OF THE MULCH IF NECESSARY