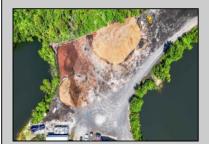

## **COMMENTS**

ITS YOUR OWN 20 ACRE LAKE WITH 5000 SQ FT GARAGE AND STORAGE SHEDS THE PROPERTY IS PRESENTLY BEING USED AS A LIGHT INDUSTRIAL MULCH FACILITY. ONE OF FEW PLACES IN SOUTH JERSEY LICENSED TO DO SO. THIS PROPERTY IS GREAT FOR LANDSCAPING BUSINESS OR EQUIPMENT ,FLEET STORAGE OF VEHICLES THE OWNER HAS A LOT BEING SOLD SEPARATE ON 3 ACRES WITH SEPTIC ALREADY INSTALLED AND READY TO BUILD YOUR HOME FOR ADDITIONAL PRICE, ITS ONLY THE PROPERTY BEING SOLD BUT THE OWNER WILL WORK WITH BUYER ON THE OPERATIONS OF THE MULCH IF NECESSARY