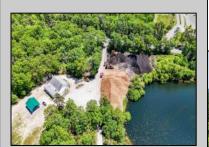

## **COMMENTS**

ITS YOUR OWN 20 ACRE LAKE WITH 5000 SQ FT GARAGE AND STORAGE SHEDS THE PROPERTY IS PRESENTLY BEING USED AS A LIGHT INDUSTRIAL MULCH FACILITY. ONE OF FEW PLACES IN SOUTH JERSEY LICENSED TO DO SO. THIS PROPERTY IS GREAT FOR LANDSCAPING BUSINESS OR EQUIPMENT ,FLEET STORAGE OF VEHICLES THE OWNER HAS A LOT BEING SOLD SEPARATE ON 3 ACRES WITH SEPTIC ALREADY INSTALLED AND READY TO BUILD YOUR HOME FOR ADDITIONAL PRICE, ITS ONLY THE PROPERTY BEING SOLD BUT THE OWNER WILL WORK WITH BUYER ON THE OPERATIONS OF THE MULCH IF NECESSARY