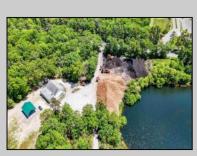

## **COMMENTS**

ITS YOUR OWN 20 ACRE LAKE WITH 5000 SQ FT GARAGE AND STORAGE SHEDS THE PROPERTY IS PRESENTLY BEING USED AS A LIGHT INDUSTRIAL MULCH FACILITY. ONE OF FEW PLACES IN SOUTH JERSEY LICENSED TO DO SO. THIS PROPERTY IS GREAT FOR LANDSCAPING BUSINESS OR EQUIPMENT ,FLEET STORAGE OF VEHICLES THE OWNER HAS A LOT BEING SOLD SEPARATE ON 3 ACRES WITH SEPTIC ALREADY INSTALLED AND READY TO BUILD YOUR HOME FOR ADDITIONAL PRICE, ITS ONLY THE PROPERTY BEING SOLD BUT THE OWNER WILL WORK WITH BUYER ON THE OPERATIONS OF THE MULCH IF NECESSARY