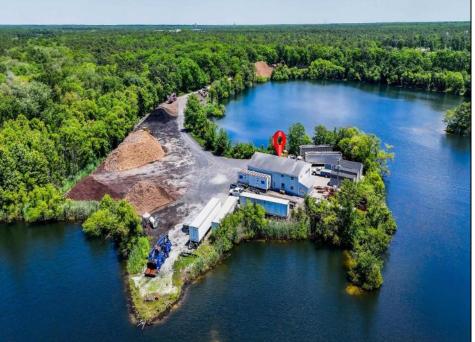

## **COMMENTS**

ITS YOUR OWN 20 ACRE LAKE WITH 5000 SQ FT GARAGE AND STORAGE SHEDS THE PROPERTY IS PRESENTLY BEING USED AS A LIGHT INDUSTRIAL MULCH FACILITY. ONE OF FEW PLACES IN SOUTH JERSEY LICENSED TO DO SO. THIS PROPERTY IS GREAT FOR LANDSCAPING BUSINESS OR EQUIPMENT ,FLEET STORAGE OF VEHICLES THE OWNER HAS A LOT BEING SOLD SEPARATE ON 3 ACRES WITH SEPTIC ALREADY INSTALLED AND READY TO BUILD YOUR HOME FOR ADDITIONAL PRICE, ITS ONLY THE PROPERTY BEING SOLD BUT THE OWNER WILL WORK WITH BUYER ON THE OPERATIONS OF THE MULCH IF NECESSARY