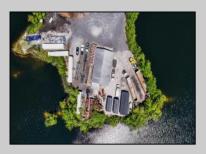

## **COMMENTS**

ITS YOUR OWN 20 ACRE LAKE WITH 5000 SQ FT GARAGE AND STORAGE SHEDS THE PROPERTY IS PRESENTLY BEING USED AS A LIGHT INDUSTRIAL MULCH FACILITY THIS PROPERTY IS GREAT FOR LANDSCAPING BUSINESS OR EQUIPMENT, FLEET STORAGE OF VEHICLES THE OWNER HAS A LOT BEING SOLD SEPARATE ON 3 ACRES WITH SEPTIC ALREADY INSTALLED AND READY TO BUILD YOUR HOME FOR ADDITIONAL PRICE, ITS ONLY THE PROPERTY BEING SOLD BUT THE OWNER WILL WORK WITH BUYER ON THE OPERATIONS OF THE MULCH IF NECESSARY