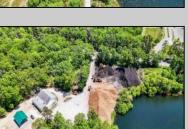

## **COMMENTS**

ITS YOUR OWN 20 ACRE LAKE WITH 5000 SQ FT GARAGE AND STORAGE SHEDS THE PROPERTY IS PRESENTLY BEING USED AS A LIGHT INDUSTRIAL MULCH FACILITY THIS PROPERTY IS GREAT FOR LANDSCAPING BUSINESS OR EQUIPMENT, FLEET STORAGE OF VEHICLES THE OWNER HAS A LOT BEING SOLD SEPARATE ON 3 ACRES WITH SEPTIC ALREADY INSTALLED AND READY TO BUILD YOUR HOME FOR ADDITIONAL PRICE, ITS ONLY THE PROPERTY BEING SOLD BUT THE OWNER WILL WORK WITH BUYER ON THE OPERATIONS OF THE MULCH IF NECESSARY