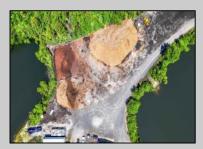

## **COMMENTS**

ITS YOUR OWN 20 ACRE LAKE WITH 5000 SQ FT GARAGE AND STORAGE SHEDS THE PROPERTY IS PRESENTLY BEING USED AS A LIGHT INDUSTRIAL MULCH FACILITY THIS PROPERTY IS GREAT FOR LANDSCAPING BUSINESS OR EQUIPMENT, FLEET STORAGE OF VEHICLES THE OWNER HAS A LOT BEING SOLD SEPARATE ON 3 ACRES WITH SEPTIC ALREADY INSTALLED AND READY TO BUILD YOUR HOME FOR ADDITIONAL PRICE, ITS ONLY THE PROPERTY BEING SOLD BUT THE OWNER WILL WORK WITH BUYER ON THE OPERATIONS OF THE MULCH IF NECESSARY