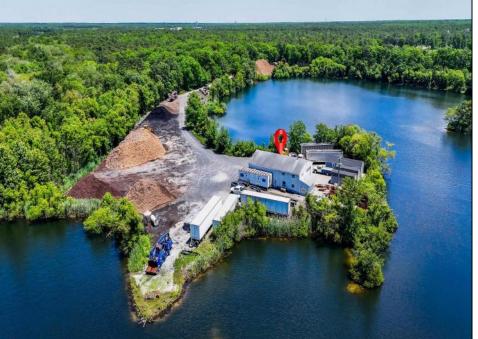

## **COMMENTS**

ITS YOUR OWN 20 ACRE LAKE WITH 5000 SQ FT GARAGE AND STORAGE SHEDS THE PROPERTY IS PRESENTLY BEING USED AS A LIGHT INDUSTRIAL MULCH FACILITY THIS PROPERTY IS GREAT FOR LANDSCAPING BUSINESS OR EQUIPMENT, FLEET STORAGE OF VEHICLES THE OWNER HAS A LOT BEING SOLD SEPARATE ON 3 ACRES WITH SEPTIC ALREADY INSTALLED AND READY TO BUILD YOUR HOME FOR ADDITIONAL PRICE, ITS ONLY THE PROPERTY BEING SOLD BUT THE OWNER WILL WORK WITH BUYER ON THE OPERATIONS OF THE MULCH IF NECESSARY